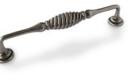

IN-M-BHBN174 Bow handle available in Brushed Nickel finish 174mm wide

IN-T-BHBP145 Bow handle available in Brushed Pewter finish 145mm wide

IN-SC-8069 Bow handle available in Antique Copper finish 145mm wide