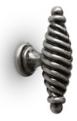

IN-T-DPHNI169 Bow handle available in Cast Iron finish 169mm & 233mm wide

Bow shaped handle available in Antique Pewter effect finish

182mm wide

Amongst our range of styles and finishes there is something to suit every door, colour and taste.