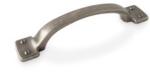

IN-T-DPHNI169 Bow handle available in Cast Iron finish 169mm & 233mm wide

Bow shaped handle available in Antique Pewter effect finish

182mm wide

Amongst our range of styles and finishes there is something to suit every door, colour and taste.