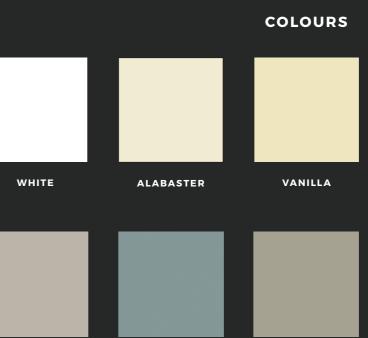

#### STANDARD PAINT

We have studied the latest interior trends to create a collection of stylish colours that compliment all of our kitchen styles. Muted tones continue to be popular with a growing trend towards cool grey finishes, blue and green hues are this years feature colours.

CARBON

### FINISHES ALLANCHE & MENET

ALLANCHE EDGING Acrylic Faced Surface with glass effect edge

Please note: Colour swatches shown for illustrative purposes only and may vary from finished product.

LIGHT GREY

GRAPHITE

BLACK

#### EDGE DETAILING

MENET EDGING Acrylic Faced Surface with matching edge

### FINISHES GLOSS LACQUERED

Please note: Colour swatches shown for illustrative purposes only and may vary from finished product.

CASHMERE

GRAPHITE

### FINISHES MODENA

NORDIC BLUE

NATURAL LANCASTER OAK

NATURAL HALIFAX OAK

BLACK BROWN FERRARA OAK

Please note: Colour swatches shown for illustrative purposes only and may vary from finished product.

DAKAR

MUSSEL

DOVE GREY

GRAPHITE

#### WOOD EFFECT

DRIFTWOOD

GRAPHITE FLEETWOOD

### FINISHES

NATURAL HALIFAX OAK

NATURAL CARINI WALNUT HACIENDA BLACK

Please note: Colour swatches shown for illustrative purposes only and may vary from finished product.

### MODENA HORIZON

GREY BEIGE GLADSTONE

DRIFTWOOD

GRAPHITE FLEETWOOD

TRUFFLE BROWN AVOLA

The beauty of a shaker style kitchen lies in it's simplicity. This timeless aesthetic has a versatile appeal that is at home in both traditional and modern settings.

With 15 colours to choose from, you're certain to find the perfect cabinet colour to compliment to your chosen door colour.

LIGHT WINCHESTER OAK

LIGHT FERRARA OAK

BLACK BROWN FERRARA OAK

Please note: Colour swatches shown for illustrative purposes only and may vary from finished product.

# CABINET COLOURS

GRAPHITE

CASHMERE

## WOOD EFFECT

NATURAL LANCASTER OAK

LIGHT CALAIS OAK

TOBACCO AIDA WALNUT