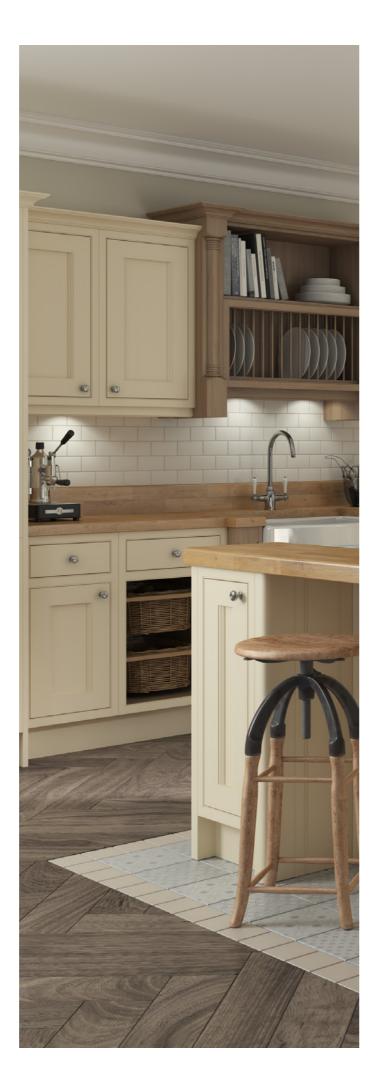

## Mons

Identical in style to the Mons Gloss range, our Mons kitchen delivers the gentle sophistication of handle-free chic.

The calmly-expressed confidence of smooth painted doors, together with a choice of standard and bespoke colours, helps you create a contemporary look that's uniquely your own.

AVAILABLE IN 16 COLOURS & BESPOKE PAINTED

Continuing the clean and contemporary look, the high-gloss acrylic-faced doors of our Menet kitchen range bring head-turning polished chic.

Add clean, sharp lines and smart glazed features to a mix of bold and neutral colours, to offer a vibrant modern look.