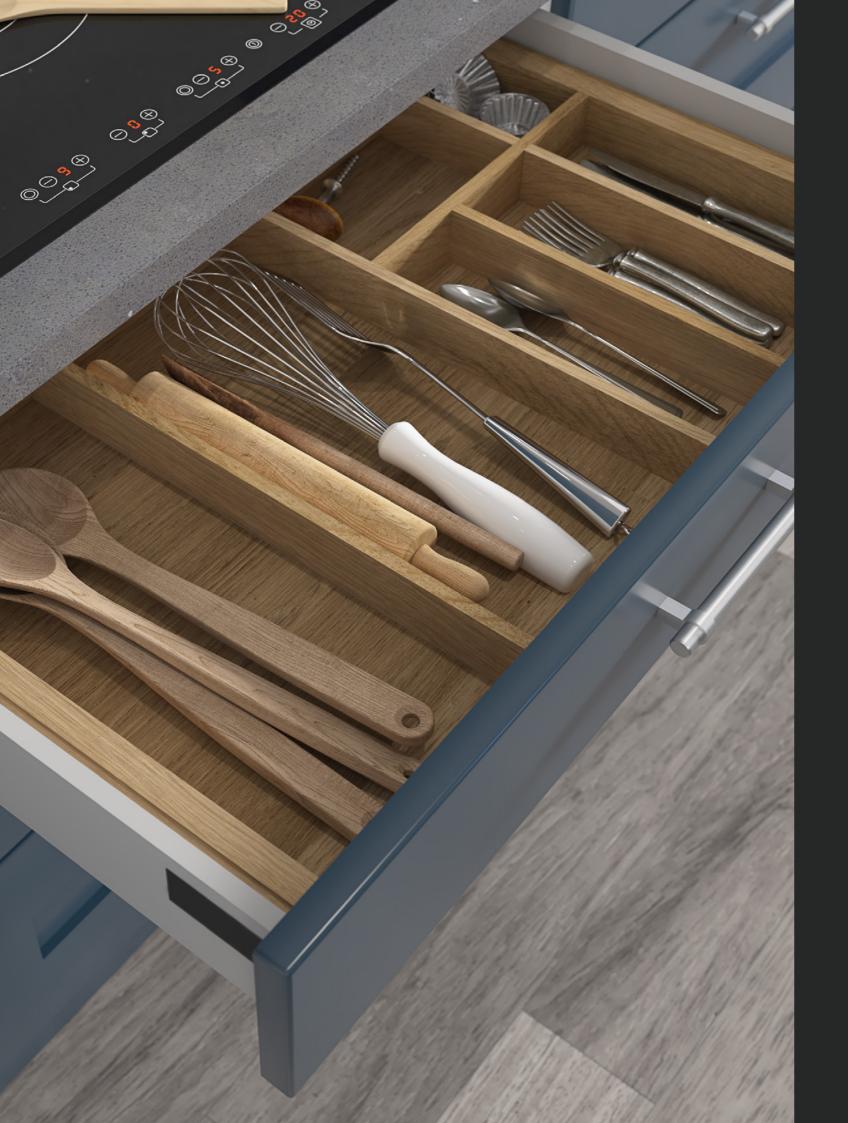

# Clever accessories

Your new kitchen should look just as good on the inside as it does on the outside. Not only that, it should also provide useful storage space for everyday essentials, from utensils to household items. Here is a small selection of the functional and decorative accessories available to compliment your new kitchen.

**CUTLERY INSERT** EXPANDING TIMBER CONSTRUCTION

**BASKET UNIT** GREAT FOR STORING FRESH VEGETABLES

TAMBOUR GREAT FOR SAVING SPACE

WASTE BINS EASY ACCESS RECYCLING

PLATE RACK WALL UNIT