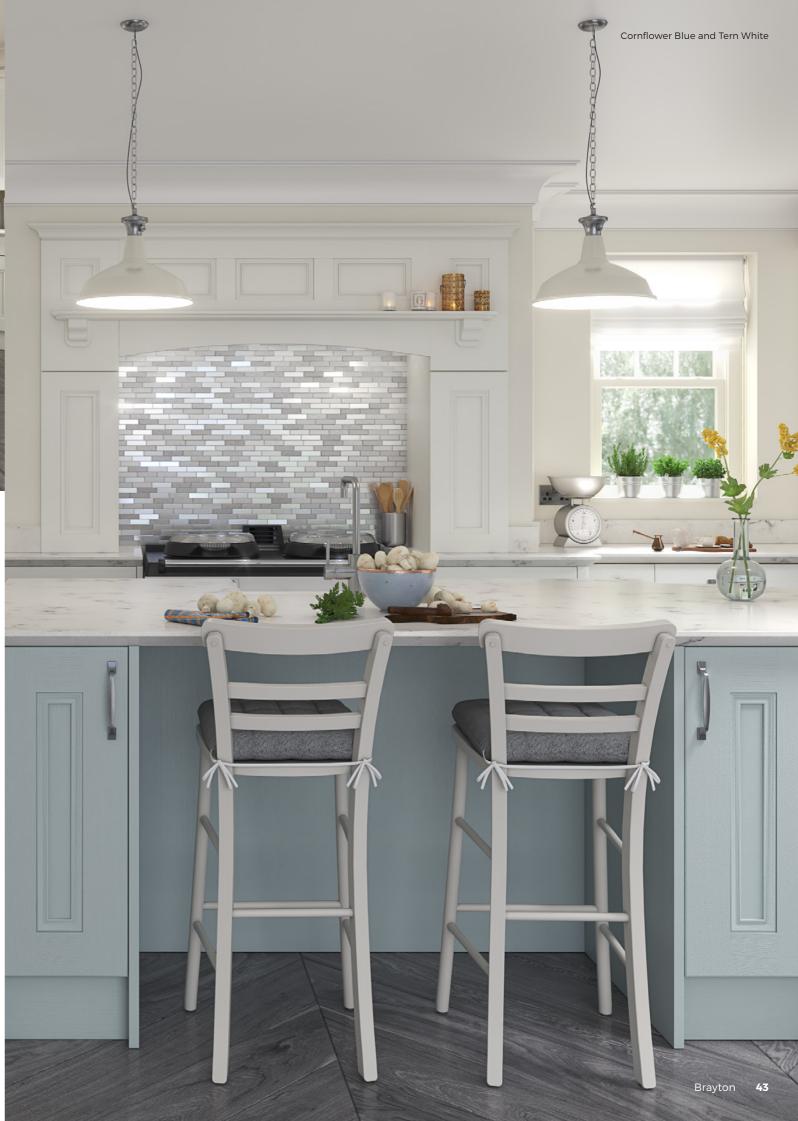

# Brayton

Adding inset beading detail and flush joints to the classic shaker style doors creates a beautifully crafted range.

Curved features, glazed units, plus oak or painted timber finishes and a selection of subtle or statement knobs and handles, help you personalise the traditional look.