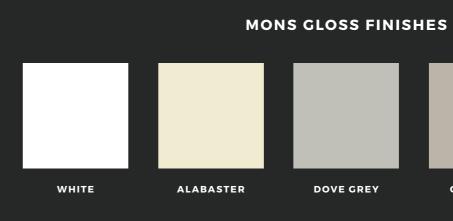

# **Mons Gloss**

There's a relaxed yet assured confidence shining from the clean elegance of the Mons Gloss kitchen.

Gloss lacquered slab doors with integrated handles, blending with graceful curving features to deliver an unbroken linear design that flows smoothly throughout the entire room.

AVAILABLE IN 5 FINISHES

6