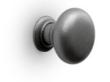

# HANDLES KNOB SHAPED

IN-T-D38KHNI Knob handle available in Cast Iron finish 37mm wide

IN-T-KHAPE32

Knob handle available in Antique Pewter effect finish

32mm wide

IN-T-KHAB38

Knob handle available in Antique Brass effect finish

38mm wide

IN-T-KHP36

Knob handle available in Pewter finish

36mm wide

T handle available in Polished Chrome or Brushed Nickel finish

62mm wide

IN-T-PHAPE65 Pull handle available in Antique Pewter effect finish 65mm wide

# HANDLES CUP SHAPED

IN-M-CPHASS200

Profile handle available in Aluminium Stainless Steel effect finish

200mm wide

IN-M-CPHAMB200 Profile handle available in Aluminium Matt Black finish

200mm wide

IN-M-NPHASS128