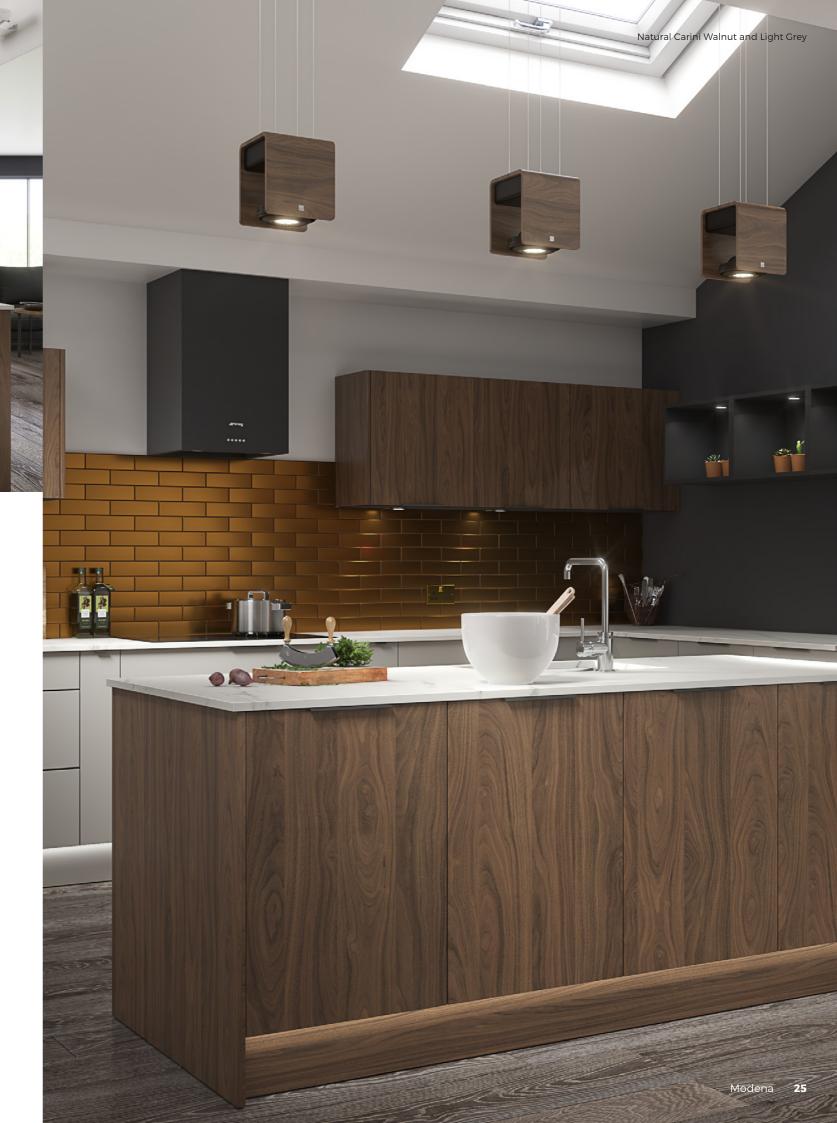

# Modena

It's often the sleek, crisp look that catches the eye with a contemporary kitchen.

\*\* \*\* \*

-

Our Modena range is a stunning example, incorporating eye-catching slab doors and a wide range of 17 on-trend finishes, in solid colour or wood grains, to help you build the chic kitchen you're proud of.

AVAILABLE IN 17 FINISHES

6

If there's a contemporary range that has classic appeal, it has to be Vicenza Painted.

Flawless, smooth matt painted slab doors offer a timeless look that's simple, elegant yet unmistakably modern. Colourmatching gives you the flexibility to create a look that's uniquely yours.