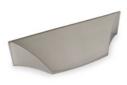

# HANDLES PROFILE SHAPED

# HANDLES CUP SHAPED

IN-M-CPHASS200

Profile handle available in Aluminium Stainless Steel effect finish

200mm wide

IN-M-CPHAMB200 Profile handle available in Aluminium Matt Black finish

200mm wide

IN-M-NPHASS128

Profile handle available in Stainless Steel effect finish

200mm wide

IN-M-PHPC32 Pull handle available in Polished Chrome effect finish 32mm wide

IN-M-PHSS32 Pull handle available in Stainless Steel finish

32mm wide

IN-M-CHBN76 Cup handle available in Brushed Nickel finish

92mm wide

IN-M-CHSS96 Cup handle in Stainless Steel effect finish 120mm wide

IN-M-CPHASS45

Profile handle available in Aluminium Stainless Steel effect finish

45mm wide

IN-M-CPHAMB45 Profile handle available in Aluminium Matt Black finish

45mm wide

IN-T-CHP64 Cup handle available in Solid Pewter 98mm wide IN-M-CHPC76 Cup handle available in Polished Chrome finish