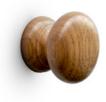

# HANDLES KNOB SHAPED

IN-T-D38KHNI Knob handle available in Cast Iron finish 37mm wide

IN-T-KHAPE32

Knob handle available in Antique Pewter effect finish

32mm wide

IN-T-KHAB38

Knob handle available in Antique Brass effect finish

38mm wide

IN-T-KHP36

Knob handle available in Pewter finish

36mm wide

T handle available in Polished Chrome or Brushed Nickel finish

62mm wide

IN-T-PHAPE65 Pull handle available in Antique Pewter effect finish 65mm wide

# HANDLES CUP SHAPED

IN-M-CPHASS200

Profile handle available in Aluminium Stainless Steel effect finish

200mm wide

IN-M-CPHAMB200 Profile handle available in Aluminium Matt Black finish

200mm wide

IN-M-NPHASS128