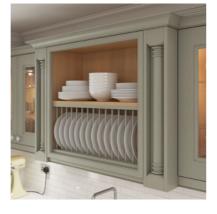

**CUTLERY INSERT** EXPANDING TIMBER CONSTRUCTION

**BASKET UNIT** GREAT FOR STORING FRESH VEGETABLES

TAMBOUR GREAT FOR SAVING SPACE

WASTE BINS EASY ACCESS RECYCLING

PLATE RACK WALL UNIT