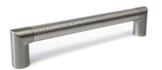

## HANDLES

## **BAR SHAPED**

IN-B-BHBN Bar handle available in Brushed Nickel finish

188mm, 237mm, 337mm, 387mm & 437mm wide

IN-B-BBHSST Bar handle available in Stainless Steel finish

188mm, 237mm, 337mm, 387mm & 437mm wide

IN-SC-9062 Bar Handle. Knurled Gunmetal 168mm wide

IN-SC-9063 Bar handle available in Knurled Gunmetal finish 328mm wide

IN-T-KHNID35 Knob handle available in Cast Iron finish 35mm wide

IN-T-KHAOSL44 Knob handle available in Antique Oak Stained & Lacquered finish

39mm wide

IN-SC-9064

Bar handle available in Knurled Stainless Steel finish

168mm wide

IN-SC-9068 Bar Handle, Knurled Stainless Steel finish 328mm wide

IN-SC-59 Bar handle available in Antique Copper finish 220mm , 272mm &

380mm wide

IN-B-BHSST Bar handle available in

Stainless Steel finish 168mm, 232mm, 264mm

& 424mm wide

IN-M-KHPC38 Knob handle available in Polished Chrome finish

38mm wide

IN-T-KHUO44

Knob handle available in Unfinished Oak finish

44mm wide

IN-SC-51111

Bar handle available in Brushed Nickel finish 220mm wide

220mm wide

IN-M-KSSS36 Knob handle available in Stainless Steel effect finish 36.5mm wide

IN-SC-8077 Knob handle available in Antique Copper finish 38mm wide