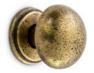

IN-M-BHBN174 Bow handle available in Brushed Nickel finish 174mm wide

IN-T-BHBP145 Bow handle available in Brushed Pewter finish 145mm wide

IN-SC-8069 Bow handle available in Antique Copper finish 145mm wide