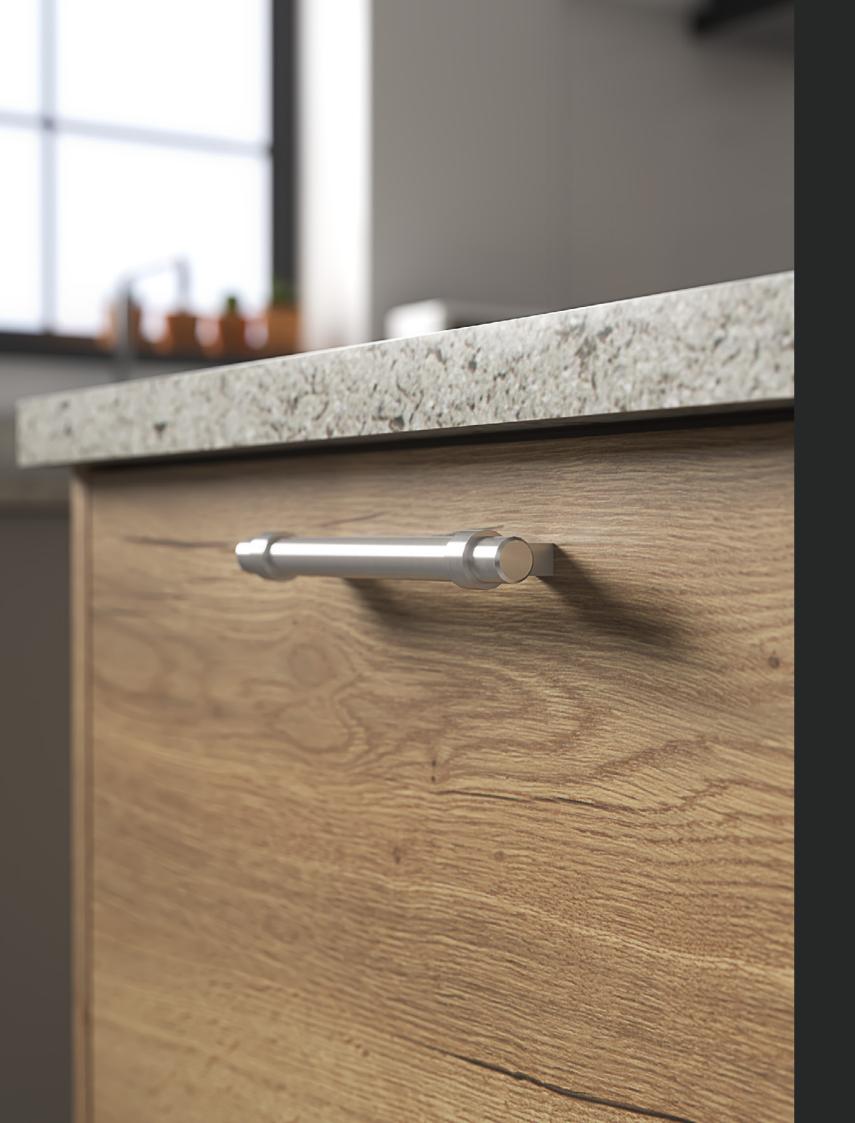

Their attention to detail borders on the obsessive, so naturally they only use the finest components. Take the hinges for example, they use the best 'in-line' hinge plates. This makes fine-tuning the door height easy. All our kitchens are hand finished too.

Our solid timber doors are sanded by hand, as no machine can ever replicate the finish that we require. Certain key components are also still fitted by hand, so we can ensure tolerances are correct and our products will provide years of trouble free service.

Add a contemporary bar handle to a shaker door to create a modern, industrial look or use a cup and knob handle for a timeless aesthetic. Choose our profile handles for a handleless effect or our antique copper and brass finishes for on-trend style.