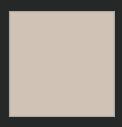

With 15 colours to choose from, you're certain to find the perfect cabinet colour to compliment to your chosen door colour.

LIGHT WINCHESTER OAK

LIGHT FERRARA OAK

BLACK BROWN FERRARA OAK

Please note: Colour swatches shown for illustrative purposes only and may vary from finished product.

# CABINET COLOURS

GRAPHITE

CASHMERE