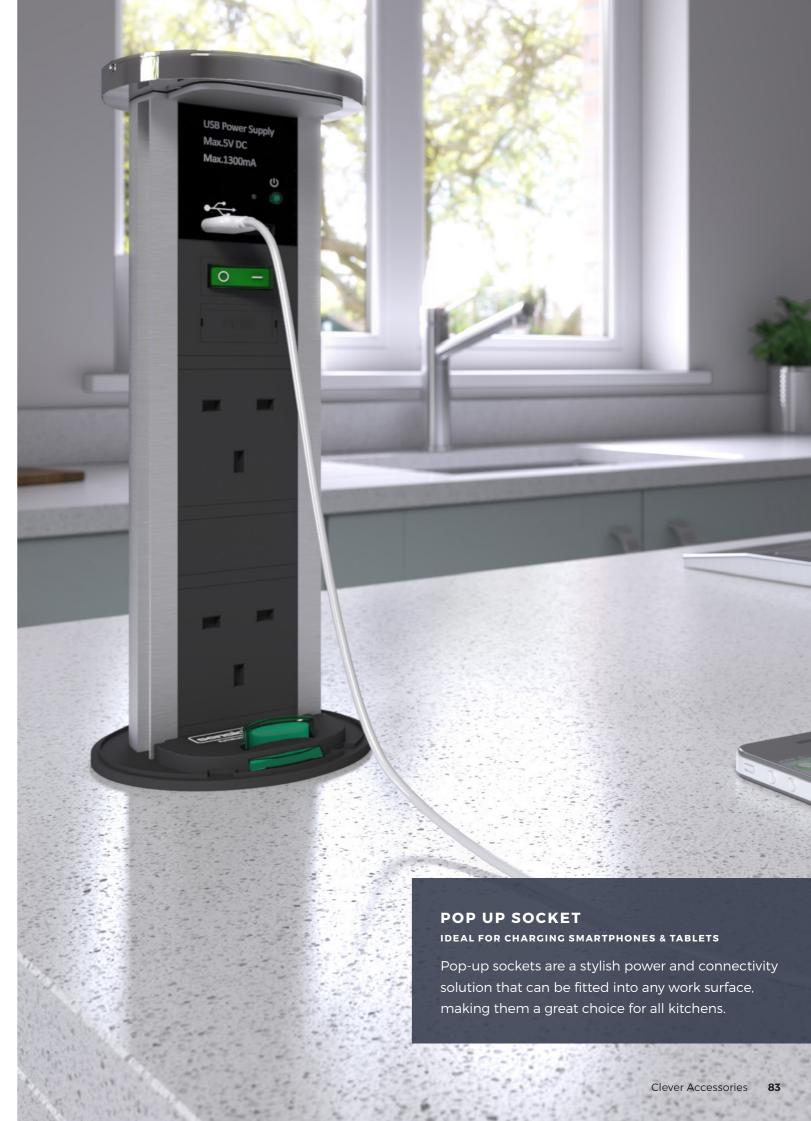

# Clever accessories

Your new kitchen should look just as good on the inside as it does on the outside. Not only that, it should also provide useful storage space for everyday essentials, from utensils to household items. Here is a small selection of the functional and decorative accessories available to compliment your new kitchen.