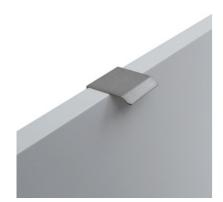

# HANDLES CUP SHAPED

IN-M-CPHASS200

Profile handle available in Aluminium Stainless Steel effect finish

200mm wide

IN-M-CPHAMB200 Profile handle available in Aluminium Matt Black finish

200mm wide

IN-M-NPHASS128

Profile handle available in Stainless Steel effect finish

200mm wide

IN-M-PHPC32 Pull handle available in Polished Chrome effect finish 32mm wide

IN-M-PHSS32 Pull handle available in Stainless Steel finish

32mm wide

IN-M-CHBN76 Cup handle available in Brushed Nickel finish

92mm wide

IN-M-CHSS96 Cup handle in Stainless Steel effect finish 120mm wide

IN-M-CPHASS45

Profile handle available in Aluminium Stainless Steel effect finish

45mm wide

IN-M-CPHAMB45 Profile handle available in Aluminium Matt Black finish

45mm wide

IN-T-CHP64 Cup handle available in Solid Pewter 98mm wide IN-M-CHPC76 Cup handle available in Polished Chrome finish

92mm wide

IN-SC-8076 Cup handle available in Antique Copper finish 105mm wide

IN-T-CHAB Cup handle available in Antique Brass effect finish 102mm wide