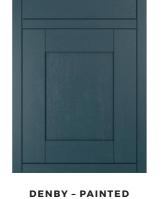

# Denby

The attention-grabbing Denby range is created to match highly desirable in-frame craftsmanship with the very latest features and finishes.

Purposely unfussy, Denby blends modern simplicity with stunning features, including the convex curved units and bespoke or standard colours, with grooved joints and shaker-style appeal.

AVAILABLE IN 16 COLOURS, OAK & BESPOKE PAINTED