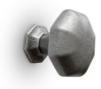

## **BAR SHAPED**

IN-B-BHBN Bar handle available in Brushed Nickel finish

188mm, 237mm, 337mm, 387mm & 437mm wide

IN-B-BBHSST Bar handle available in Stainless Steel finish

188mm, 237mm, 337mm, 387mm & 437mm wide

IN-SC-9062 Bar Handle. Knurled Gunmetal 168mm wide

IN-SC-9063 Bar handle available in Knurled Gunmetal finish 328mm wide

IN-T-KHNID35 Knob handle available in Cast Iron finish 35mm wide

IN-T-KHAOSL44 Knob handle available in Antique Oak Stained & Lacquered finish