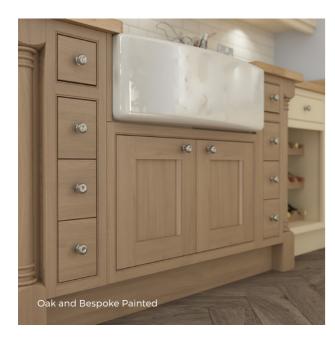

# Newthorpe

Welcome to shaker style, with a contemporary twist. A slightly deeper solid wood frame combines with quality flush joints to give an effortlessly modern look.

Choose from chic door handles, crafted curves, gorgeous worktops, plus your own choice of colour, to create a simple yet breathtaking room.

AVAILABLE IN 16 COLOURS, OAK & BESPOKE PAINTED