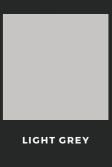

### FINISHES ALLANCHE & MENET

ALLANCHE EDGING Acrylic Faced Surface with glass effect edge

Please note: Colour swatches shown for illustrative purposes only and may vary from finished product.

LIGHT GREY