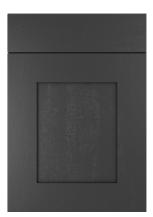

# Brayton

Adding inset beading detail and flush joints to the classic shaker style doors creates a beautifully crafted range.

Curved features, glazed units, plus oak or painted timber finishes and a selection of subtle or statement knobs and handles, help you personalise the traditional look.

AVAILABLE IN 16 COLOURS, OAK & BESPOKE PAINTED