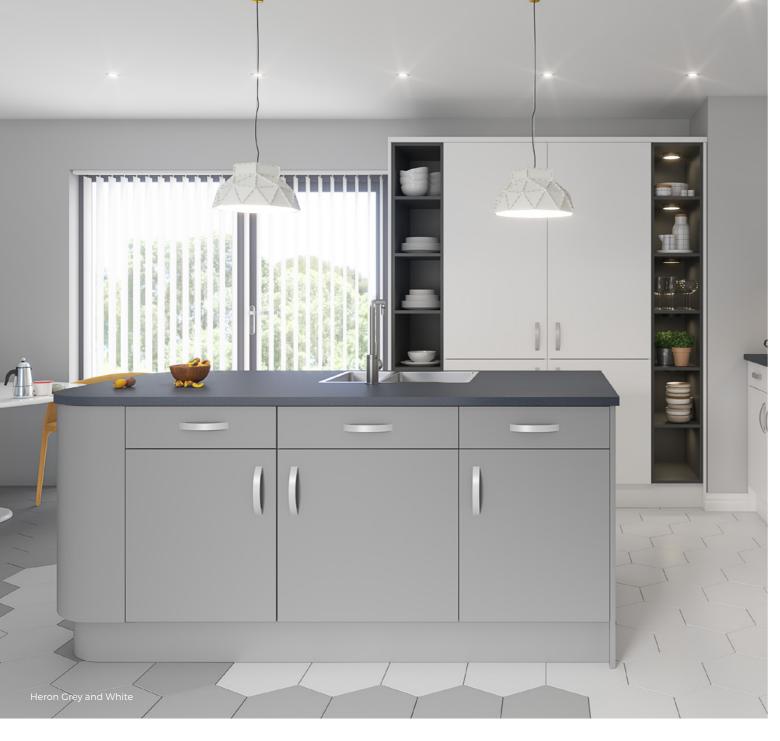

## Mons

Identical in style to the Mons Gloss range, our Mons kitchen delivers the gentle sophistication of handle-free chic.

The calmly-expressed confidence of smooth painted doors, together with a choice of standard and bespoke colours, helps you create a contemporary look that's uniquely your own.