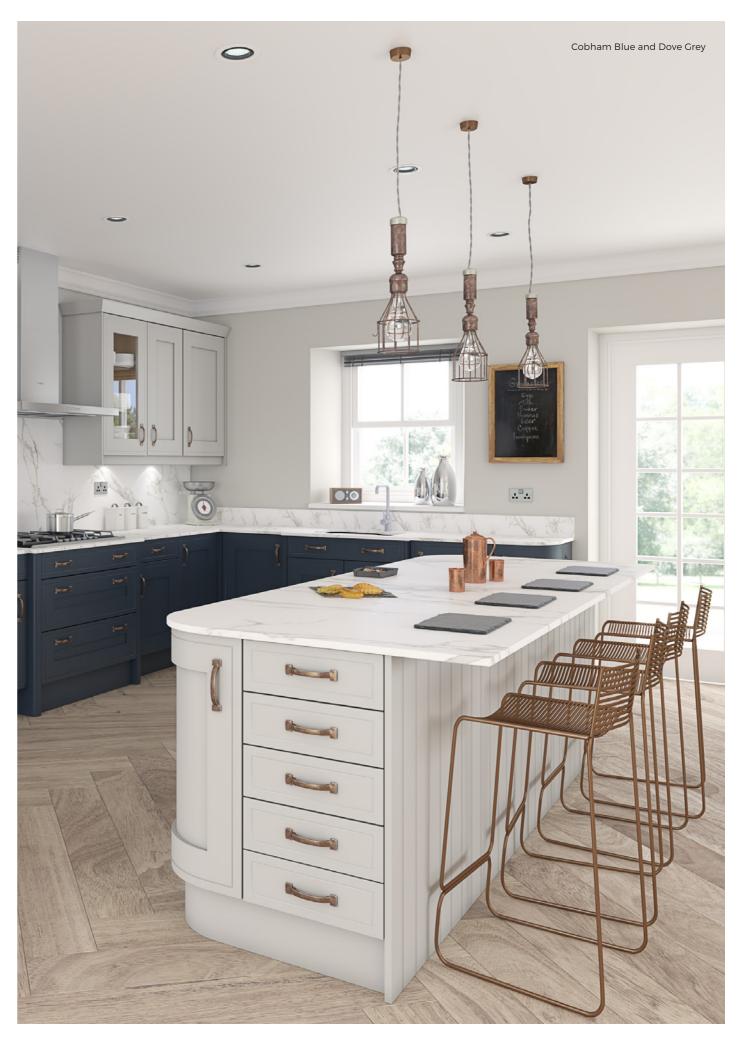

Our Wilsden range gives you a timelessly traditional shaker look, with the added elegance of gentle curved features.

You can really bring your choices to life with a range of beautiful door handles, worktops, even personalised paint colours.

AVAILABLE IN 16 COLOURS & BESPOKE PAINTED

# Wilsden