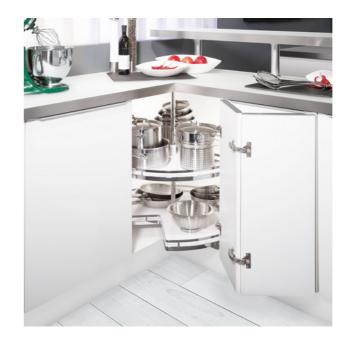

## LE MANS BASE CORNER

LeMans trays swing smoothly and almost effortlessly out of the corner cupboard. You get a clear view and ready access to every stored item. LeMans scores top marks for efficiency and convenience.

**Please note:** Wire-work product images are for illustrative purposes only and may differ from the actual product supplied.