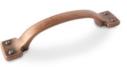

IN-M-BHBN174 Bow handle available in Brushed Nickel finish 174mm wide

IN-T-BHBP145 Bow handle available in Brushed Pewter finish 145mm wide

IN-SC-8069 Bow handle available in Antique Copper finish 145mm wide