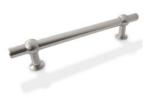

## **BAR SHAPED**

IN-B-BHBN Bar handle available in Brushed Nickel finish

188mm, 237mm, 337mm, 387mm & 437mm wide

IN-B-BBHSST Bar handle available in Stainless Steel finish

188mm, 237mm, 337mm, 387mm & 437mm wide