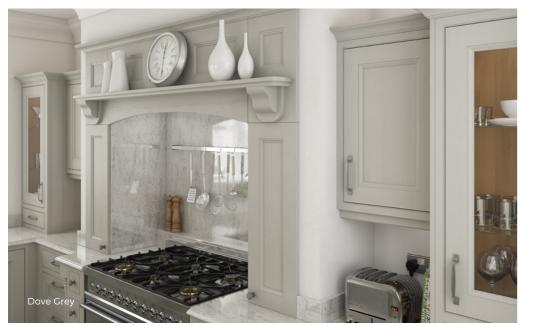

and shaker-style appeal.

AVAILABLE IN 16 COLOURS, OAK & BESPOKE PAINTED











# Ledston

It's those extra touches of crafted detail that give our Ledston in-frame kitchen its unmistakable identity. From eye-catching vertical beading on the door centre panel and cock-bead frame detailing, to feature panelling and quality flush joints on the doors, Ledston oozes quality.

AVAILABLE IN 16 COLOURS, OAK & BESPOKE PAINTED









# Acomb

Think authentic 'country' kitchen and it's likely our Acomb kitchen springs instantly to mind.

Traditional touches include cock-bead details on the frame, full beading on each door's centre panel, plus rustic racks and crafted end columns. Choose from classic oak or a painted timber finish.

AVAILABLE IN 16 COLOURS, OAK & BESPOKE PAINTED























# Thwaite

Timelessly traditional, our authentic Thwaite kitchen brings a charming 'farmhouse' feel with its shaker styling and exquisitely crafted details.

Choose from classic oak or a range of standard and painted timber finishes to create a country kitchen you'll be proud of.

AVAILABLE IN 16 COLOURS, OAK & BESPOKE PAINTED





#### STANDARD PAINT

We have studied the latest interior trends to create a collection of stylish colours that compliment all of our kitchen styles. Muted tones continue to be popular with a growing trend towards cool grey finishes, blue and green hues are this years feature colours.



CARBON

#### FINISHES



### FINISHES ALLANCHE & MENET





ALLANCHE EDGING Acrylic Faced Surface with glass effect edge

Please note: Colour swatches shown for illustrat