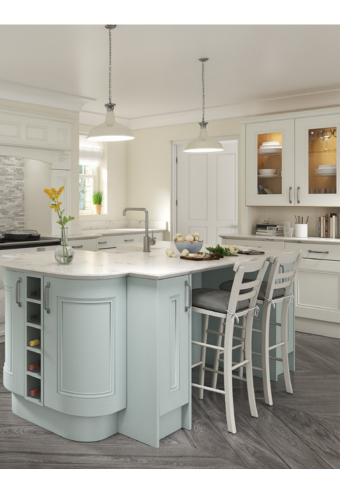

es of a modern kitchen help to create a calming, uncluttered feel. The flat, slab style features of a contemporary door make it an excellent canvas for our wide variety of colours, textures and wood grains.



test in mit and a state

Please note: Door colours and finishes shown for illustrative purposes only and may vary from the finished product.

Intricate detailing and raised centre panels are synonymous with classic kitchen styles. Natural timber and painted finishes combine perfectly to complete the look. Functional accessories put practical pieces on display with beautiful pilasters and over hob mantles adding authenticity.

# **DOOR STYLES**

# **CLASSIC**



AVINGTON -PAINTED TIMBER Standard & Bespoke Paint Finishes



WENTBRIDGE -SMOOTH PAINTED Standard & Bespoke Paint Finishes



## **DOOR STYLES**

IN-FRAME

A classically created in-frame kitchen is instantly recognisable by it's design. The appearance of a door enveloped by a frame conjures images of traditional, time served craftsmanship.



ΟΑΚ

European Oak with

Tinted Lacquer Finish



DENBY - EUROPEAN TIMBER Standard & Bespoke Paint Finishes



CHATSWORTH -EUROPEAN OAK European Oak with Tinted Lacquer Finish



CHATSWORTH -PAINTED TIMBER Standard & Bespoke Paint Finishes





АСОМВ -EUROPEAN OAK European Oak with ACOMB - PAINTED TIMBER

Standard & Bespoke Paint Finishes



THWAITE -EUROPEAN OAK

European Oak with Tinted Lacquer Finish



THWAITE - PAINTED TIMBER

Standard & Bespoke Paint Finishes



LEDSTON -EUROPEAN OAK

European Oak with Tinted Lacquer Finish



LEDSTON - PAINTED TIMBER

Standard & Besp