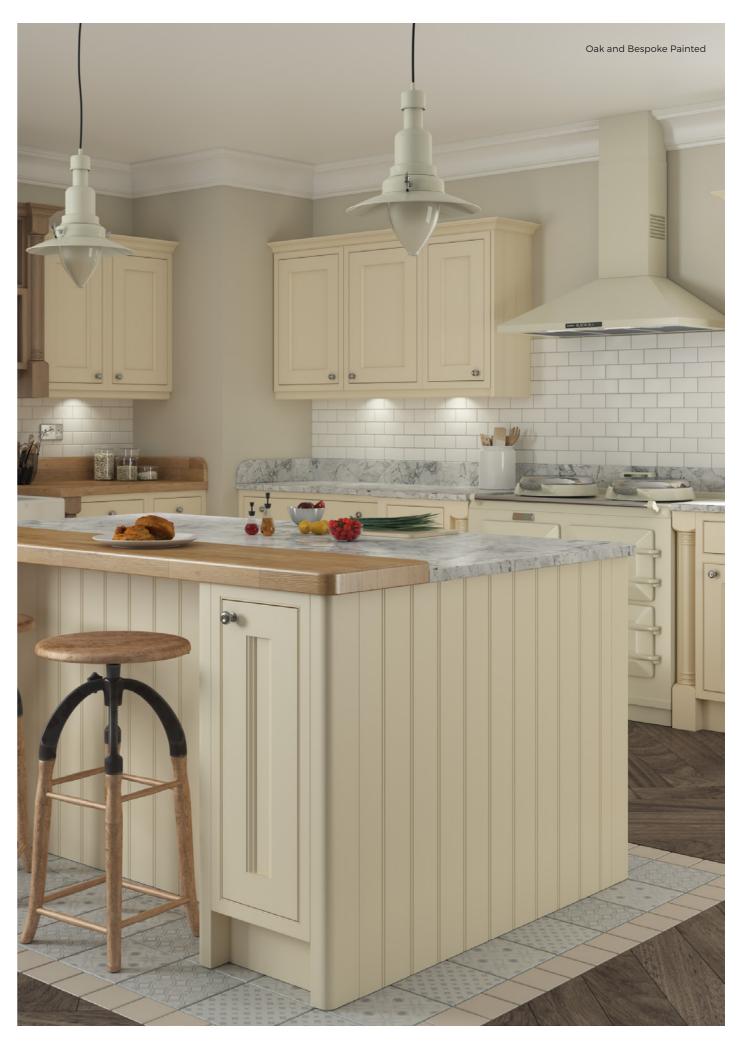

## Mons

Identical in style to the Mons Gloss range, our Mons kitchen delivers the gentle sophistication of handle-free chic.

The calmly-expressed confidence of smooth painted doors, together with a choice of standard and bespoke colours, helps you create a contemporary look that's uniquely your own.

AVAILABLE IN 16 COLOURS & BESPOKE PAINTED

Continuing the clean and contemporary look, the high-gloss acrylic-faced doors of our Menet kitchen range bring head-turning polished chic.

Add clean, sharp lines and smart glazed features to a mix of bold and neutral colours, to offer a vibrant modern look.