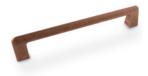

IN-M-BHBN174 Bow handle available in Brushed Nickel finish 174mm wide

IN-T-BHBP145 Bow handle available in Brushed Pewter finish 145mm wide

IN-SC-8069 Bow handle available in Antique Copper finish 145mm wide