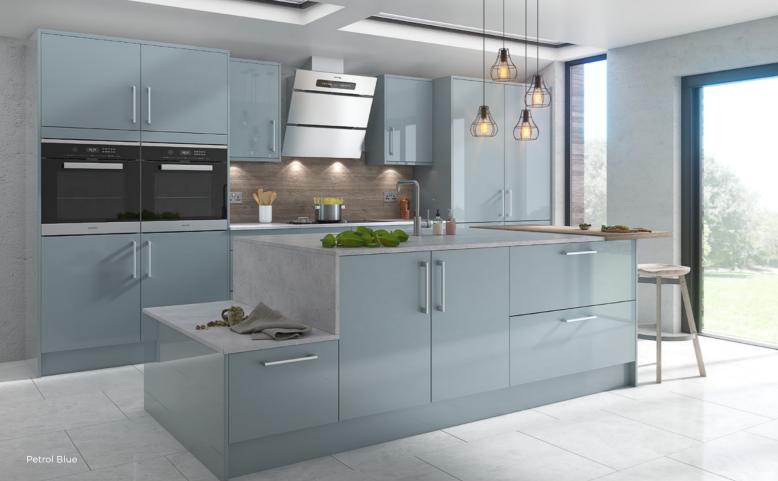

### FINISHES MODENA

NORDIC BLUE

NATURAL LANCASTER OAK

NATURAL HALIFAX OAK

BLACK BROWN FERRARA OAK

Please note: Colour swatches shown for illustrative purposes only and may vary from finished product.

DAKAR

MUSSEL