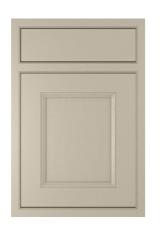

# Deepdale

Curved units, glazed features, solid 105mm timber frames, plus contemporary handles or antique knobs give our Deepdale shaker range unbeatable versatility.

With chic lacquered finishes or your choice of beautiful colours, you can use your vision and taste to craft the perfect kitchen.

AVAILABLE IN 16 COLOURS, OAK AND BESPOKE PAINTED

KITCHEN RANGES

Passic

Intricate detailing and raised centre panels are synonymous with classic kitchen styles. Natural timber and painted finishes combine perfectly to complete the look.