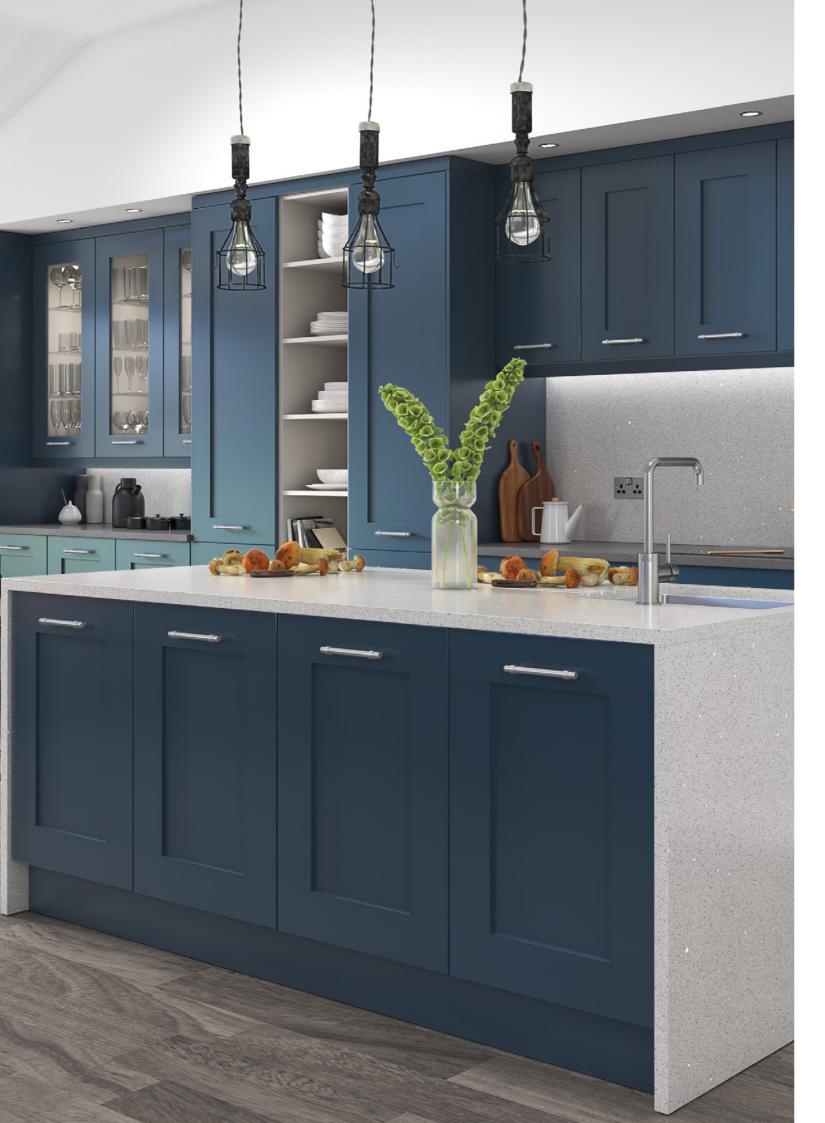

#### KITCHEN RANGES

The beauty of a shaker style kitchen lies in it's simplicity. This timeless aesthetic has a versatile appeal that is at home in both traditional and modern settings.

# Fairburn

Equally at home in a contemporary house or something more traditional, the Fairburn range brings classic shaker style and versatility.

With a painted wood grain effect finish, worktop options and modern or classic handles, you can craft a look that suits your home.

AVAILABLE IN 16 COLOURS & BESPOKE PAINTED