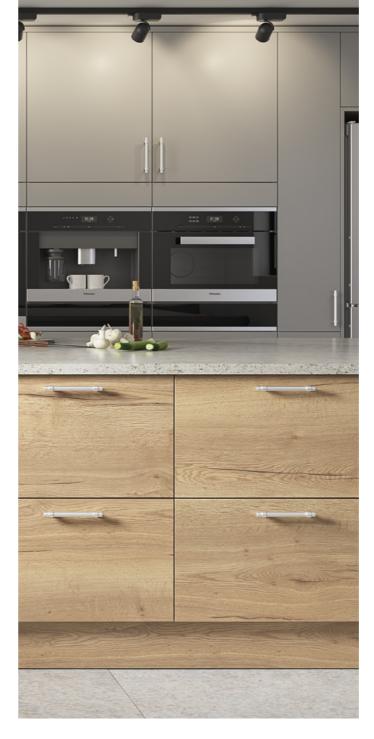

# Modena Horizon

Blending modern chic design with hard-wearing materials, the Modena Horizon range offers contemporary inspiration and alluring practicality.

Take your pick from 8 on-trend finishes, feature panels and pair with modern glazed units to create a look that's innovative yet natural too.

AVAILABLE IN 8 FINISHES

Natural Carini Walnut and Light Gr