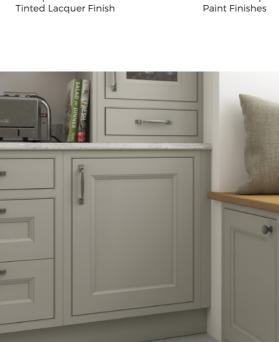

#### STANDARD PAINT

We have studied the latest interior trends to create a collection of stylish colours that compliment all of our kitchen styles. Muted tones continue to be popular with a growing trend towards cool grey finishes, blue and green hues are this years feature colours.