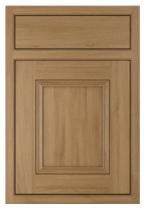

# Newthorpe

Welcome to shaker style, with a contemporary twist. A slightly deeper solid wood frame combines with quality flush joints to give an effortlessly modern look.

Choose from chic door handles, crafted curves, gorgeous worktops, plus your own choice of colour, to create a simple yet breathtaking room.

AVAILABLE IN 16 COLOURS, OAK & BESPOKE PAINTED