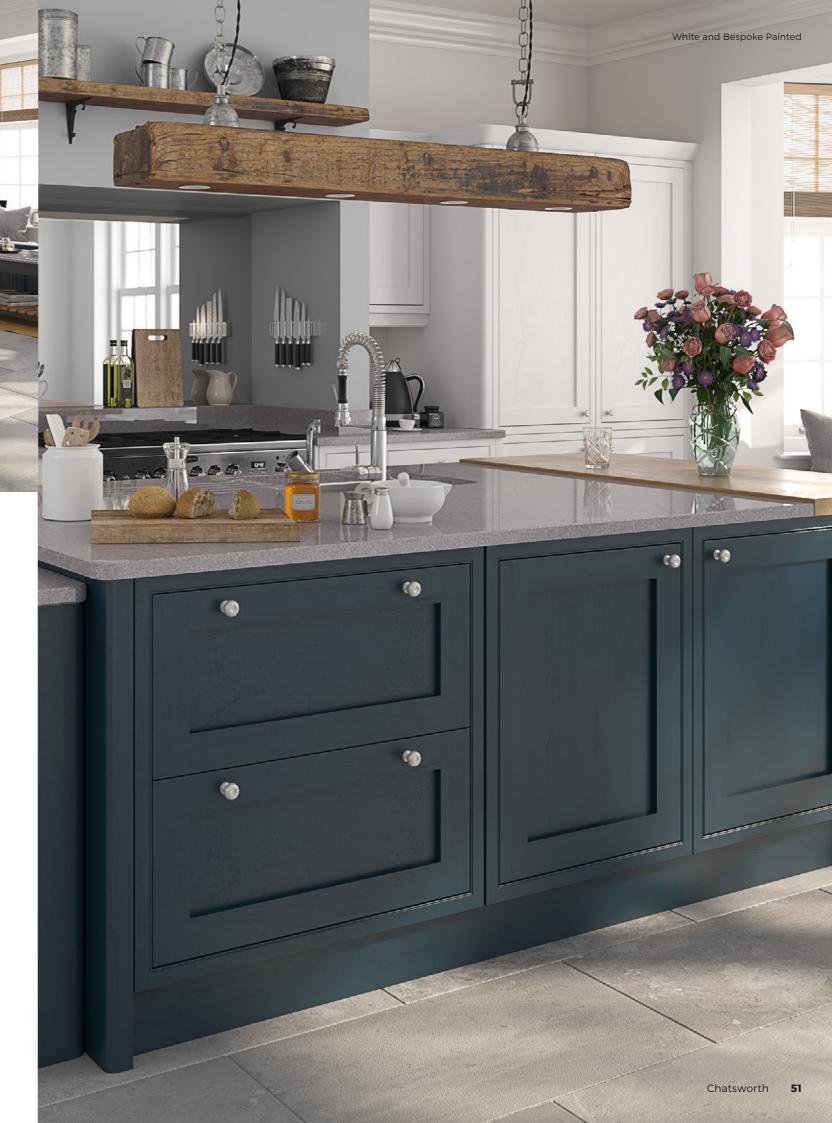

A classically created in-frame kitchen is instantly recognisable by it's design. The appearance of a door enveloped by a frame conjures images of traditional, time served craftsmanship.

Chatsworth

The carefully crafted charm of this classic in-frame design is what makes the Chatsworth range such a popular choice.

The understated, flush-jointed shaker door is set within a cock-beaded frame, making this an elegant and versatile range, suited to a wide range of interiors.

AVAILABLE IN 16 COLOURS, OAK & BESPOKE PAINTED