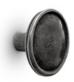

# HANDLES KNOB SHAPED

IN-T-D38KHNI Knob handle available in Cast Iron finish 37mm wide

IN-T-KHAPE32

Knob handle available in Antique Pewter effect finish

32mm wide

IN-T-KHAB38

Knob handle available in Antique Brass effect finish

38mm wide

IN-T-KHP36

Knob handle available in Pewter finish

36mm wide

T handle available in Polished Chrome or Brushed Nickel finish

62mm wide

IN-T-PHAPE65 Pull handle available in Antique Pewter effect finish 65mm wide