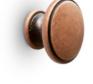

IN-M-BHBN174 Bow handle available in Brushed Nickel finish 174mm wide

IN-T-BHBP145 Bow handle available in Brushed Pewter finish 145mm wide

IN-SC-8069 Bow handle available in Antique Copper finish 145mm wide