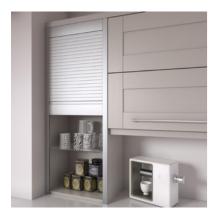

# Clever accessories

Your new kitchen should look just as good on the inside as it does on the outside. Not only that, it should also provide useful storage space for everyday essentials, from utensils to household items. Here is a small selection of the functional and decorative accessories available to compliment your new kitchen.

**CUTLERY INSERT** EXPANDING TIMBER CONSTRUCTION

**BASKET UNIT** GREAT FOR STORING FRESH VEGETABLES

TAMBOUR GREAT FOR SAVING SPACE

WASTE BINS EASY ACCESS RECYCLING

PLATE RACK WALL UNIT