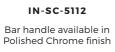

44mm wide

IN-SC-51111

Bar handle available in Brushed Nickel finish 220mm wide

220mm wide

IN-M-KSSS36 Knob handle available in Stainless Steel effect finish 36.5mm wide

IN-SC-8077 Knob handle available in Antique Copper finish 38mm wide