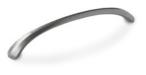

LEDSTON -EUROPEAN OAK

European Oak with Tinted Lacquer Finish

LEDSTON - PAINTED TIMBER

Standard & Bespoke Paint Finishes

IN-M-BHSS193 Bow handle available in Stainless Steel effect finish 160mm & 193mm wide

IN-M-BHBN174 Bow handle available in Brushed Nickel finish 174mm wide

IN-T-BHBP145 Bow handle available in Brushed Pewter finish 145mm wide

IN-SC-8069 Bow handle available in Antique Copper finish 145mm wide

IN-T-DPHNI169 Bow handle available in Cast Iron finish 169mm & 233mm wide

Bow shaped handle available in Antique Pewter effect finish

182mm wide

Amongst our range of styles and finishes there is something to suit every door, colour and taste.

Add a contemporary bar handle to a shaker door to create a modern, industrial look or use a cup and knob handle for a timeless aesthetic. Choose our profile handles for a handleless effect or our antique copper and brass finishes for on-trend style.

# HANDLES **BOW SHAPED**

IN-M-BHPC174 Bow handle available in Polished Chrome finish

174mm wide

IN-M-BHBN232 Bow handle available in Brushed Nickel finish

232mm wide

IN-SC-6403 Bow handle available in Antique Copper finish 172mm wide

IN-T-BHAPE96 Bow handle available in Antique Pewter effect finish 155mm wide

IN-SC-6401 Bow handle available in Antique Copper finish 175mm wide