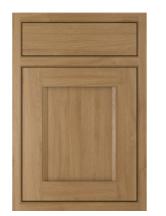

# Fairburn

Equally at home in a contemporary house or something more traditional, the Fairburn range brings classic shaker style and versatility.

With a painted wood grain effect finish, worktop options and modern or classic handles, you can craft a look that suits your home.

AVAILABLE IN 16 COLOURS & BESPOKE PAINTED