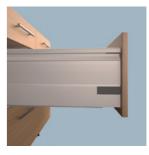

# THE LITTLE THINGS THAT Make a big difference **Ablum**®

For us, a kitchen that functions as good as it looks can only be achieved by using the finest components. For drawers we chose Blum® Tandembox with Blumotion full extension, soft close runners as standard for silent, effortless operation.

Hinges are Blum<sup>®</sup> Clip Top metal 110° door hinges with 3-way adjustment and soft close fitted as standard for perfect movement. Blum® components are engineered to perfection as you'd expect from a world leader in quality furniture components.

## **DRAWER OPTIONS**

**BLUM® STANDARD DRAWER** 

OAK DOVE TAIL DRAWER

- 4. 500mm deep pan drawers fitted as standard - 20 per cent more storage than standard drawers.
- 5. Easy removal of drawer boxes in a single movement without the need for tools.
- 6. Twin walled metal pan drawer sides available as an optional upgrade.