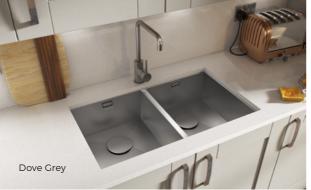

|      |



Our Wilsden range gives you a timelessly traditional shaker look, with the added elegance of gentle curved features.

You can really bring your choices to life with a range of beautiful door handles, worktops, even personalised paint colours.

AVAILABLE IN 16 COLOURS & BESPOKE PAINTED

# Wilsden



# Deepdale

Curved units, glazed features, solid 105mm timber frames, plus contemporary handles or antique knobs give our Deepdale shaker range unbeatable versatility.

With chic lacquered finishes or your choice of beautiful colours, you can use your vision and taste to craft the perfect kitchen.

AVAILABLE IN 16 COLOURS, OAK AND BESPOKE PAINTED











KITCHEN RANGES

Passic

Intricate detailing and raised centre panels are synonymous with classic kitchen styles. Natural timber and painted finishes combine perfectly to complete the look.

Functional accessories put practical pieces on display with beautiful pilasters and over hob mantles adding authenticity.



# Brayton

Adding inset beading detail and flush joints to the classic shaker style doors creates a beautifully crafted range.

Curved features, glazed units, plus oak or painted timber finishes and a selection of subtle or statement knobs and handles, help you personalise the traditional look.

AVAILABLE IN 16 COLOURS, OAK & BESPOKE PAINTED

















# Avington

Traditional country kitchens are synonymous with exquisite detailing and rich characteristics.

The Avingt