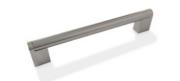

## **BAR SHAPED**

IN-B-BHBN Bar handle available in Brushed Nickel finish

188mm, 237mm, 337mm, 387mm & 437mm wide

IN-B-BBHSST Bar handle available in Stainless Steel finish

188mm, 237mm, 337mm, 387mm & 437mm wide