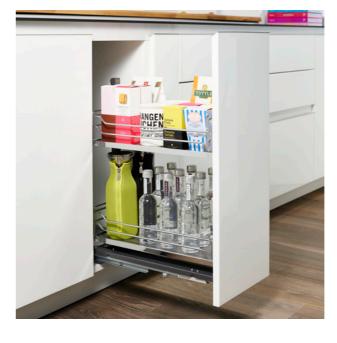

# LARDER

Not an inch wasted! The DISPENSA pantry pull-out allows up to 100 kg of stored groceries to glide smoothly out of the cabinet.

It is installed very quickly, requires no maintenance and can be cleaned without a problem. These are impressive benefits!