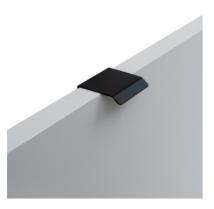

# HANDLES CUP SHAPED

IN-M-CPHASS200

Profile handle available in Aluminium Stainless Steel effect finish

200mm wide

IN-M-CPHAMB200 Profile handle available in Aluminium Matt Black finish

200mm wide

IN-M-NPHASS128

Profile handle available in Stainless Steel effect finish

200mm wide

IN-M-PHPC32 Pull handle available in Polished Chrome effect finish 32mm wide

IN-M-PHSS32 Pull handle available in Stainless Steel finish

32mm wide

IN-M-CHBN76 Cup handle available in Brushed Nickel finish

92mm wide

IN-M-CHSS96 Cup handle in Stainless Steel effect finish 120mm wide

IN-M-CPHASS45

Profile handle available in Aluminium Stainless Steel effect finish

45mm wide

IN-M-CPHAMB45 Profile handle available in Aluminium Matt Black finish

45mm wide

IN-T-CHP64 Cup handle available in Solid Pewter 98mm wide IN-M-CHPC76 Cup handle available in Polished Chrome finish

92mm wide

IN-SC-8076 Cup handle available in Antique Copper finish 105mm wide

IN-T-CHAB Cup handle available in Antique Brass effect finish 102mm wide