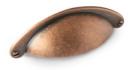

IN-M-BHBN174 Bow handle available in Brushed Nickel finish 174mm wide

IN-T-BHBP145 Bow handle available in Brushed Pewter finish 145mm wide

IN-SC-8069 Bow handle available in Antique Copper finish 145mm wide