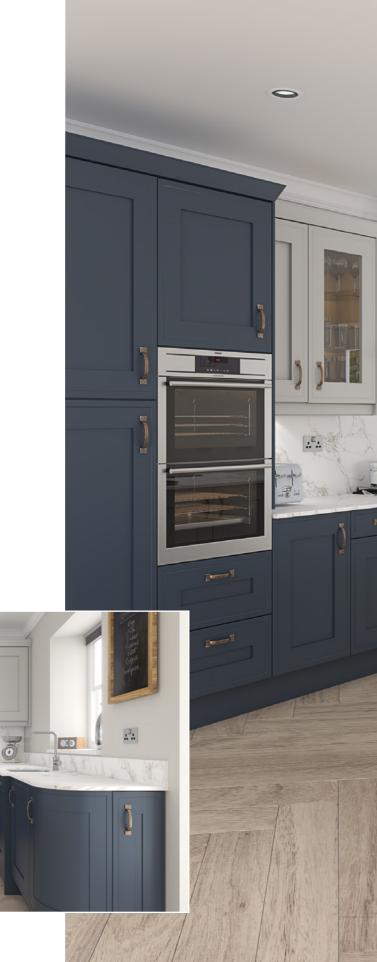

Our Wilsden range gives you a timelessly traditional shaker look, with the added elegance of gentle curved features.

You can really bring your choices to life with a range of beautiful door handles, worktops, even personalised paint colours.

AVAILABLE IN 16 COLOURS & BESPOKE PAINTED

# Wilsden