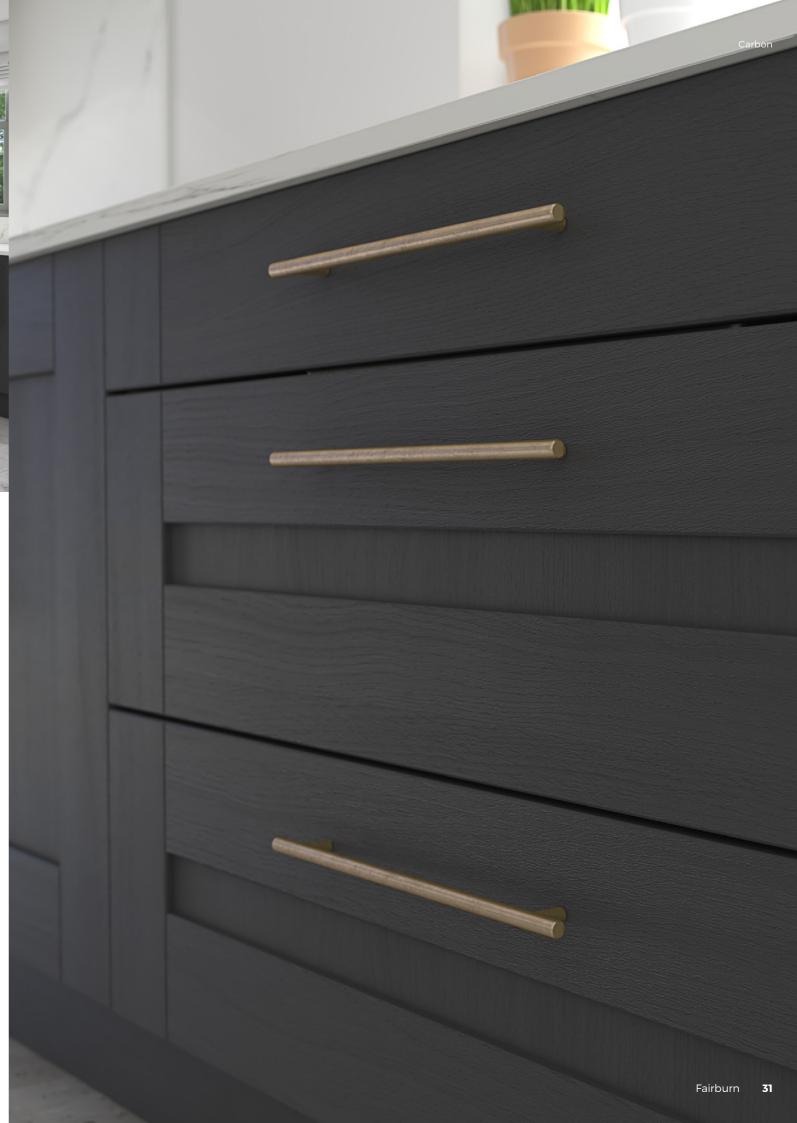

# Fairburn

Equally at home in a contemporary house or something more traditional, the Fairburn range brings classic shaker style and versatility.

With a painted wood grain effect finish, worktop options and modern or classic handles, you can craft a look that suits your home.

AVAILABLE IN 16 COLOURS & BESPOKE PAINTED