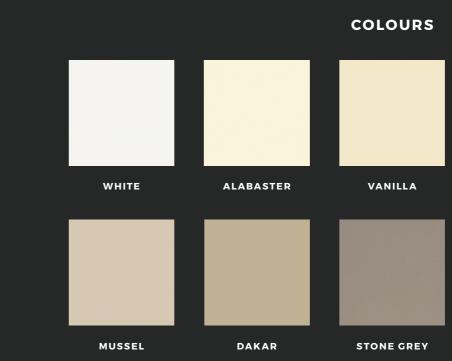

With 15 colours to choose from, you're certain to find the perfect cabinet colour to compliment to your chosen door colour.

LIGHT WINCHESTER OAK

LIGHT FERRARA OAK

BLACK BROWN FERRARA OAK

Please note: Colour swatches shown for illustrative purposes only and may vary from finished product.

# CABINET COLOURS

GRAPHITE

CASHMERE

## WOOD EFFECT

NATURAL LANCASTER OAK

LIGHT CALAIS OAK

TOBACCO AIDA WALNUT