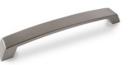

# HANDLES **BOW SHAPED**

IN-M-BHPC174 Bow handle available in Polished Chrome finish

174mm wide

IN-M-BHBN232 Bow handle available in Brushed Nickel finish

232mm wide

IN-SC-6403 Bow handle available in Antique Copper finish 172mm wide