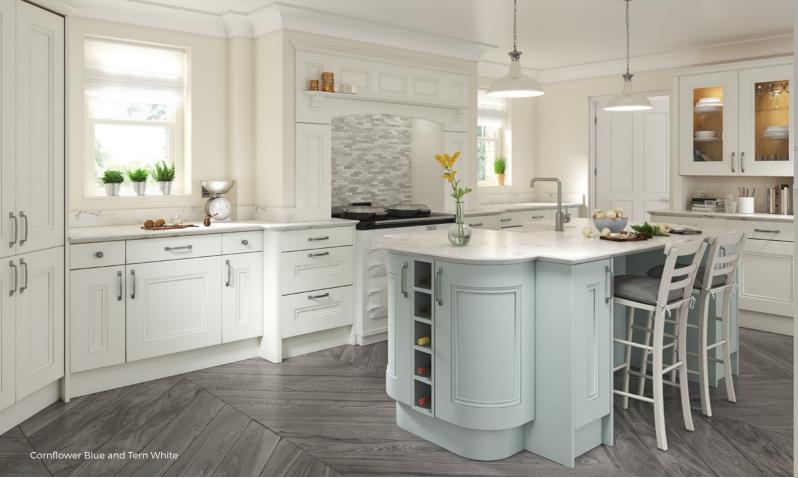

# Fairburn

Equally at home in a contemporary house or something more traditional, the Fairburn range brings classic shaker style and versatility.

With a painted wood grain effect finish, worktop options and modern or classic handles, you can craft a look that suits your home.

AVAILABLE IN 16 COLOURS & BESPOKE PAINTED