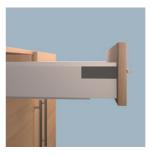

# THE LITTLE THINGS THAT Make a big difference **Ablum**®

For us, a kitchen that functions as good as it looks can only be achieved by using the finest components. For drawers we chose Blum® Tandembox with Blumotion full extension, soft close runners as standard for silent, effortless operation.

Hinges are Blum<sup>®</sup> Clip Top metal 110° door hinges with 3-way adjustment and soft close fitted as standard for perfect movement. Blum® components are engineered to perfection as you'd expect from a world leader in quality furniture components.

## **DRAWER OPTIONS**

**BLUM® STANDARD DRAWER** 

OAK DOVE TAIL DRAWER

- 4. 500mm deep pan drawers fitted as standard - 20 per cent more storage than standard drawers.
- 5. Easy removal of drawer boxes in a single movement without the need for tools.
- 6. Twin walled metal pan drawer sides available as an optional upgrade.