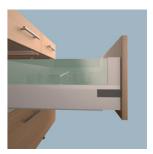

## **DRAWER OPTIONS**

**BLUM® STANDARD DRAWER** 

OAK DOVE TAIL DRAWER

- 4. 500mm deep pan drawers fitted as standard - 20 per cent more storage than standard drawers.
- 5. Easy removal of drawer boxes in a single movement without the need for tools.
- 6. Twin walled metal pan drawer sides available as an optional upgrade.

**BLUM® METAL SIDED** PAN DRAWER

**BLUM® INTIVO GLASS** SIDED PAN DRAWER