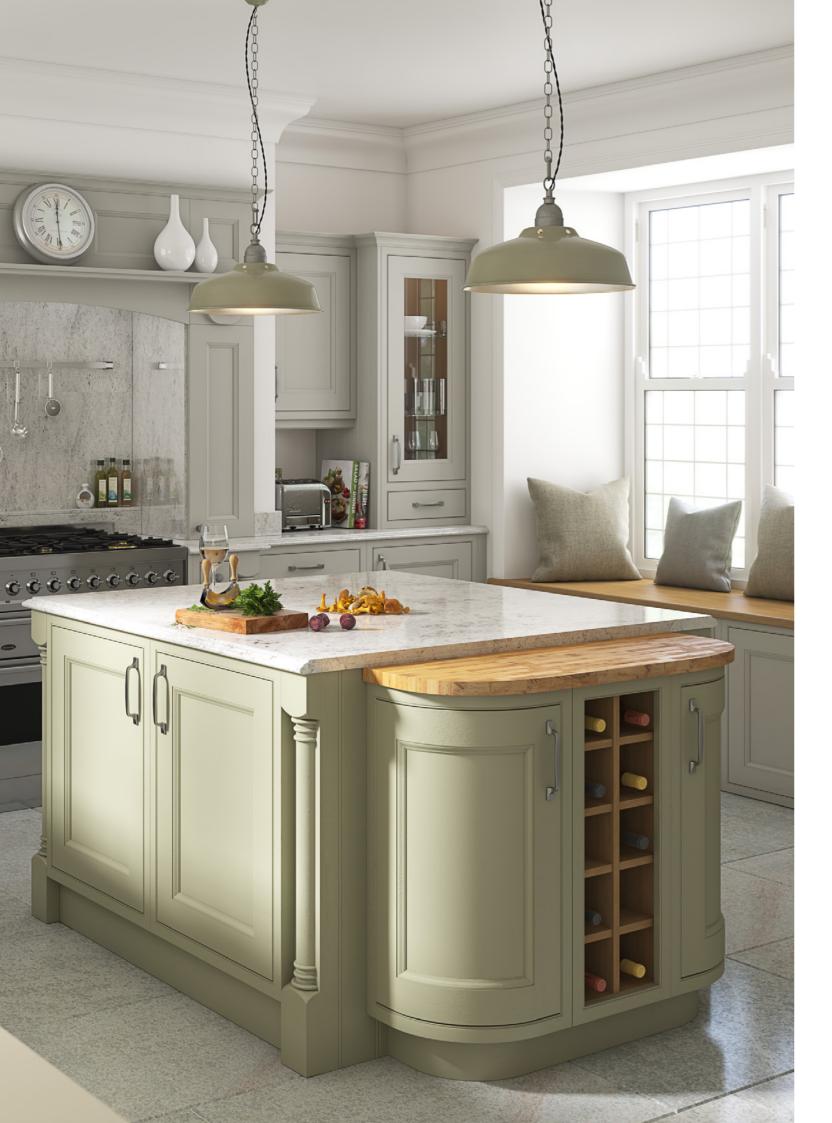

AVAILABLE IN 16 COLOURS, OAK AND BESPOKE PAINTED

KITCHEN RANGES

Passic

Intricate detailing and raised centre panels are synonymous with classic kitchen styles. Natural timber and painted finishes combine perfectly to complete the look.