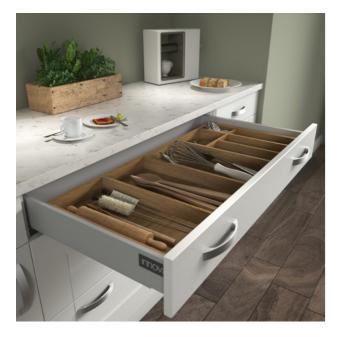

# Clever accessories

Your new kitchen should look just as good on the inside as it does on the outside. Not only that, it should also provide useful storage space for everyday essentials, from utensils to household items. Here is a small selection of the functional and decorative accessories available to compliment your new kitchen.

**CUTLERY INSERT** EXPANDING TIMBER CONSTRUCTION

**BASKET UNIT** GREAT FOR STORING FRESH VEGETABLES

TAMBOUR GREAT FOR SAVING SPACE

WASTE BINS EASY ACCESS RECYCLING

PLATE RACK WALL UNIT