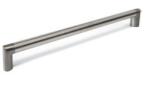

## **BAR SHAPED**

IN-B-BHBN Bar handle available in Brushed Nickel finish

188mm, 237mm, 337mm, 387mm & 437mm wide

IN-B-BBHSST Bar handle available in Stainless Steel finish

188mm, 237mm, 337mm, 387mm & 437mm wide