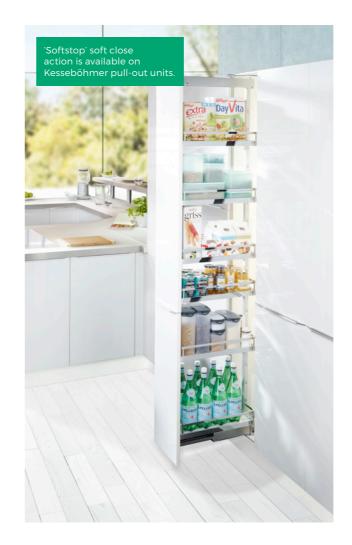

# LARDER

Not an inch wasted! The DISPENSA pantry pull-out allows up to 100 kg of stored groceries to glide smoothly out of the cabinet.

It is installed very quickly, requires no maintenance and can be cleaned without a problem. These are impressive benefits!

TANDEM PULL-OUT LARDER

Ingeniously simple: TANDEM creates two clear shelves on each level.

As with fridges, when the door opens the contents are divided between door shelves and cupboard shelves, which glide towards you automatically. The result; in one motion everything is within easy view and easy reach – double overview!

Opening the cabinet door will trigger one of those thrilling moments. The intelligent pull-out technology draws the rear section automatically forwards, creating an impressive overview of easily accessible supplies. The door shelf too is carefully designed to maximize storage space.