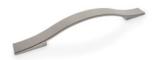

LEDSTON -EUROPEAN OAK

European Oak with Tinted Lacquer Finish

LEDSTON - PAINTED TIMBER

Standard & Bespoke Paint Finishes

IN-M-BHSS193 Bow handle available in Stainless Steel effect finish 160mm & 193mm wide

IN-M-BHBN174 Bow handle available in Brushed Nickel finish 174mm wide

IN-T-BHBP145 Bow handle available in Brushed Pewter finish 145mm wide

IN-SC-8069 Bow handle available in Antique Copper finish 145mm wide

IN-T-DPHNI169 Bow handle available in Cast Iron finish 169mm & 233mm wide

Bow shaped handle available in Antique Pewter effect finish

182mm wide

Amongst our range of styles and finishes there is something to suit every door, colour and taste.

Add a contemporary bar handle to a shaker door to create a modern, industrial look or use a cup and knob handle for a timeless aesthetic. Choose our profile handles for a handleless effect or our antique copper and brass finishes for on-trend style.

# HANDLES **BOW SHAPED**

IN-M-BHPC174 Bow handle available in Polished Chrome finish

174mm wide

IN-M-BHBN232 Bow handle available in Brushed Nickel finish

232mm wide

IN-SC-6403 Bow handle available in Antique Copper finish 172mm wide

IN-T-BHAPE96 Bow handle available in Antique Pewter effect finish 155mm wide

IN-SC-6401 Bow handle available in Antique Copper finish 175mm wide