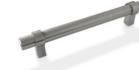

## **BAR SHAPED**

IN-B-BHBN Bar handle available in Brushed Nickel finish

188mm, 237mm, 337mm, 387mm & 437mm wide

IN-B-BBHSST Bar handle available in Stainless Steel finish

188mm, 237mm, 337mm, 387mm & 437mm wide