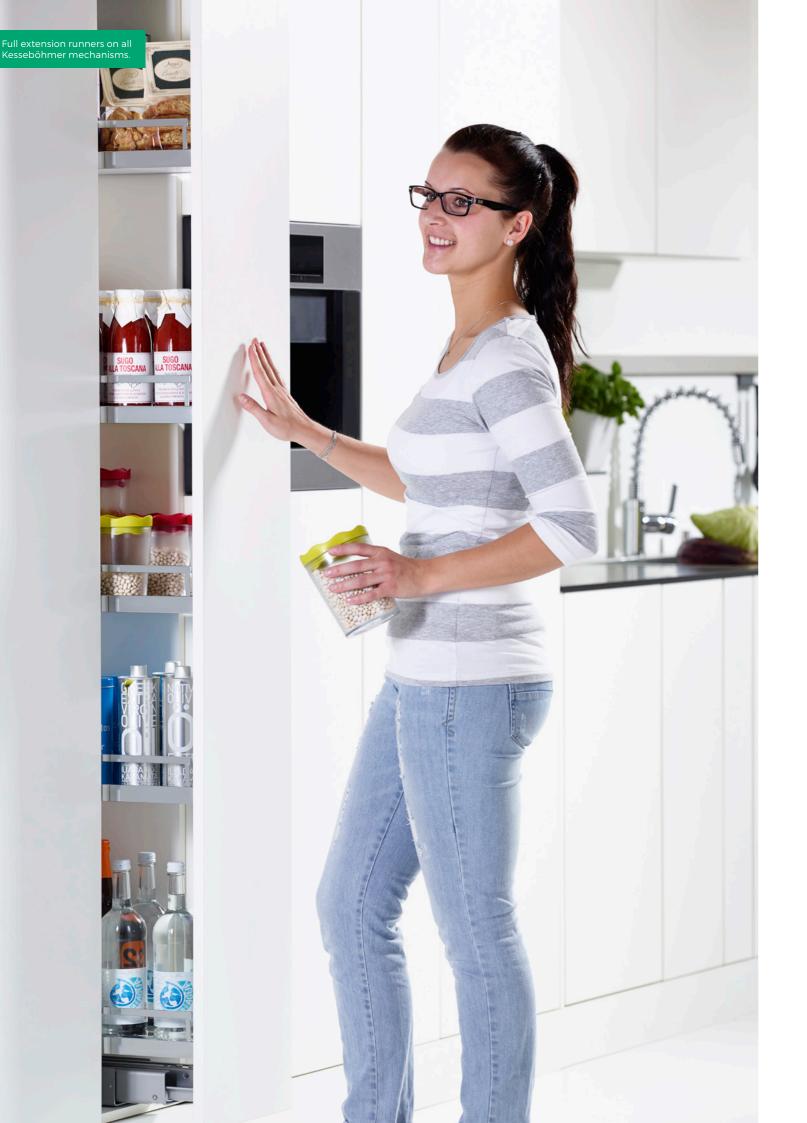

# Storage innovations **KESSEBÖHMER**

Your new kitchen should look just as good on the inside as it does on the outside. Not only that, it should also provide useful storage space for everyday essentials, from utensils to household items.

Every item in your kitchen should have its place and be within easy reach. A clutter-free environment is far more conducive to cooking and preparing food efficiently and it helps by having highly ergonomic, usable storage. Our innovative solutions make life easier and are an absolute joy to use. Every one of our kitchens has the option to include innovative storage

solutions by Kesseböhmer. They are experts at maximising potential storage space in your kitchen. Their range of products ensures that the internal cabinet space of your kitchen furniture is utilised as effectively as possible.

Kesseböhmer products are manufactured to exacting standards and have won many European awards for design and innovation. Sometimes the simplest things are the most extraordinary. Just as nature exhibits amazing efficiency among its elements, Kesseböhmer strives to achieve the perfect balance between form and function in the kitchen.