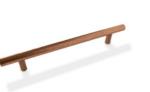

IN-M-BHBN174 Bow handle available in Brushed Nickel finish 174mm wide

IN-T-BHBP145 Bow handle available in Brushed Pewter finish 145mm wide

IN-SC-8069 Bow handle available in Antique Copper finish 145mm wide