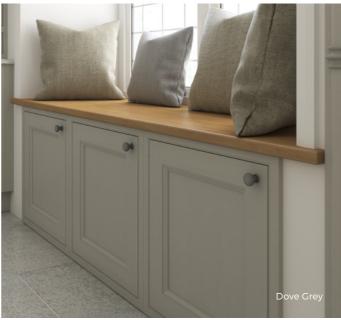

aker-style appeal.

AVAILABLE IN 16 COLOURS, OAK & BESPOKE PAINTED











# Ledston

It's those extra touches of crafted detail that give our Ledston in-frame kitchen its unmistakable identity. From eye-catching vertical beading on the door centre panel and cock-bead frame detailing, to feature panelling and quality flush joints on the doors, Ledston oozes quality.

AVAILABLE IN 16 COLOURS, OAK & BESPOKE PAINTED









# Acomb

Think authentic 'country' kitchen and it's likely our Acomb kitchen springs instantly to mind.

Traditional touches include cock-bead details on the frame, full beading on each door's centre panel, plus rustic racks and crafted end columns. Choose from classic oak or a painted timber finish.

AVAILABLE IN 16 COLOURS, OAK & BESPOKE PAINTED























# Thwaite

Timelessly traditional, our authentic Thwaite kitchen brings a charming 'farmhouse' feel with its shaker styling and exquisitely crafted details.

Choose from classic oak or a range of standard and painted timber finishes to create a country kitchen you'll be proud of.

AVAILABLE IN 16 COLOURS, OAK & BESPOKE PAINTED





#### STANDARD PAINT

We have studied the latest interior trends to create a collection of stylish colours that compliment all of our kitchen styles. Muted tones continue to be popular with a growing trend towards cool grey finishes, blue and green hues are this years feature colours.



CARBON

#### FINISHES



### FINISHES ALLANCHE & MENET





ALLANCHE EDGING Acrylic Faced Surface with glass effect edge

Please note: Colour swatches shown for illustrative pu