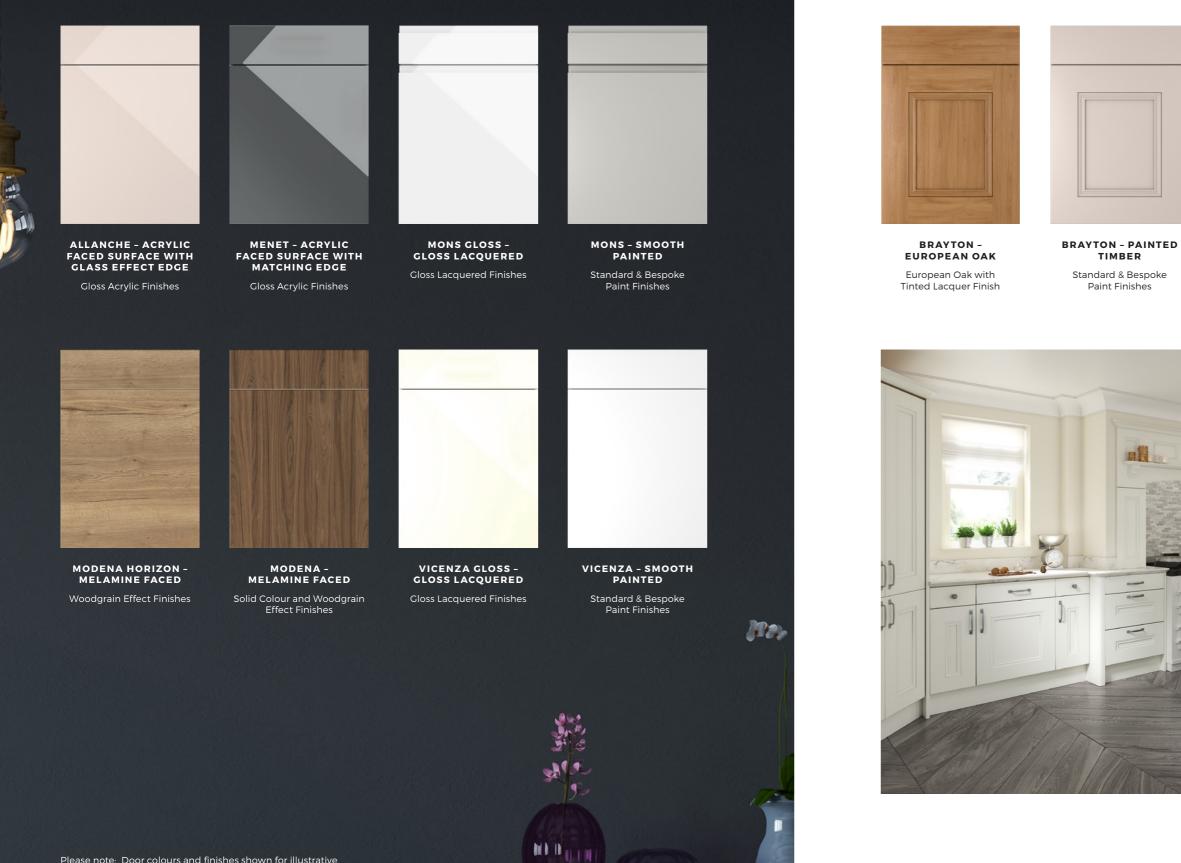

# Allanche

With clean and minimalist features, the Allanche kitchen makes a contemporary statement.

High-gloss mirror-finished doors cleverly use light as a feature, reflecting sharp lines and chic European styling. Designer-inspired two-tone edging adds to a stunning on-trend kitchen.

AVAILABLE IN 10 FINISHES

# Vicenza Gloss

Clean, crisp and stunningly contemporary, the Vicenza Gloss kitchen offers fresh and light simplicity.

Undeniably cool and chic, yet cleverly understated with gloss lacquered doors and smart finishing touches, the Vicenza Gloss range brings a confident, modern and refreshing alpine look.

AVAILABLE IN 4 FINISHES + 1 NEW FINISH COMING SOON

# **Mons Gloss**

There's a relaxed yet assured confidence shining from the clean elegance of the Mons Gloss kitchen.

Gloss lacquered slab doors with integrated handles, blending with graceful curving features to deliver an unbroken linear design that flows smoothly throughout the entire room.

AVAILABLE IN 5 FINISHES

6

## Mons

Identical in style to the Mons Gloss range, our Mons kitchen delivers the gentle sophistication of handle-free chic.

The calmly-expressed confidence of smooth painted doors, together with a choice of standard and bespoke colours, helps you create a contemporary look that's uniquely your own.

AVAILABLE IN 16 COLOURS & BESPOKE PAINTED

Continuing the clean and contemporary look, the high-gloss acrylic-faced doors of our Menet kitchen range bring head-turning polished chic.

Add clean, sharp lines and smart glazed features to a mix of bold and neutral colours, to offer a vibrant modern look.

# Modena Horizon

Blending modern chic design with hard-wearing materials, the Modena Horizon range offers contemporary inspiration and alluring practicality.

Take your pick from 8 on-trend finishes, feature panels and pair with modern glazed units to create a look that's innovative yet natural too.

AVAILABLE IN 8 FINISHES

Natural Carini Walnut and Light Gr

# Modena

It's often the sleek, crisp look that catches the eye with a contemporary kitchen.

\*\* \*\* \*

-

Our Modena range is a stunning example, incorporating eye-catching slab doors and a wide range of 17 on-trend finishes, in solid colour or wood grains, to help you build the chic kitchen you're proud of.

AVAILABLE IN 17 FINISHES

6

If there's a contemporary range that has classic appeal, it has to be Vicenza Painted.

Flawless, smooth matt painted slab doors offer a timeless look that's simple, elegant yet unmistakably modern. Colourmatching gives you the flexibility to create a look that's uniquely yours.

AVAILABLE IN 16 COLOURS & BESPOKE PAINTED

# Brayton

Adding inset beading detail and flush joints to the classic shaker style doors creates a beautifully crafted range.

Curved features, glazed units, plus oak or painted timber finishes and a selection of subtle or statement knobs and handles, help you personalise the traditional look.

AVAILABLE IN 16 COLOURS, OAK & BESPOKE PAINTED