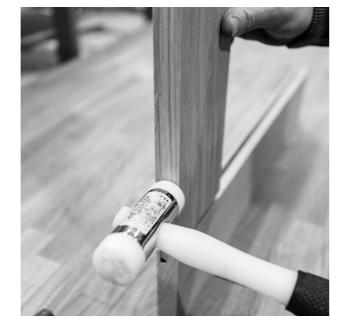

Our solid timber doors are sanded by hand, as no machine can ever replicate the finish that we require. Certain key components are also still fitted by hand, so we can ensure tolerances are correct and our products will provide years of trouble free service.

This attention to detail doesn't just end when a kitchen is manufactured. Our kitchens are delivered to your home by our experienced staff. It's that uncompromising quality and willingness to create something truly amazing that makes our kitchens so special.