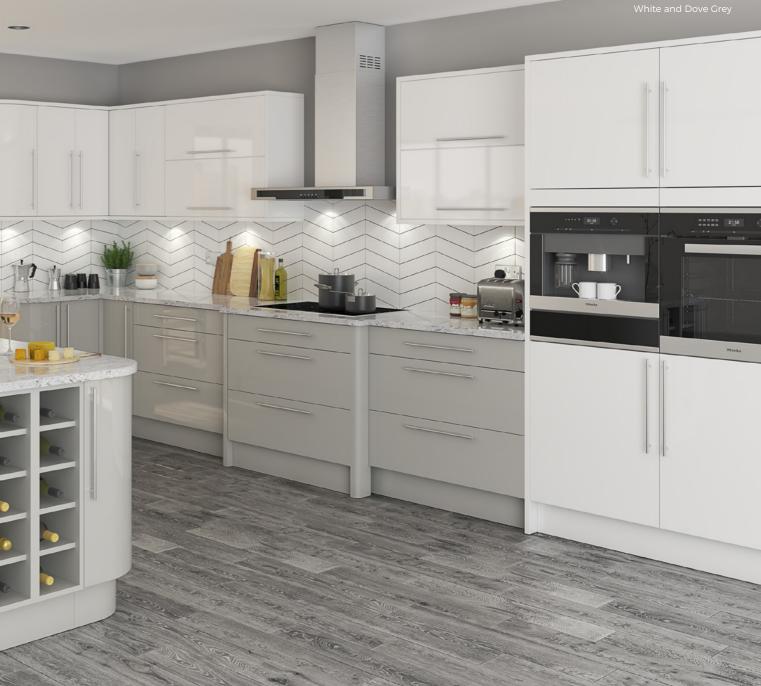

#### KITCHEN RANGES

The clean simple lines of a modern kitchen help to create a calming, uncluttered feel. The flat, slab style features of a contemporary door make it an excellent canvas for our wide variety of colours, textures and wood grains.

## **CONTEMPORARY**

The clean simple lines of a modern kitchen help to create a calming, uncluttered feel. The flat, slab style features of a contemporary door make it an excellent canvas for our wide variety of colours, textures and wood grains.