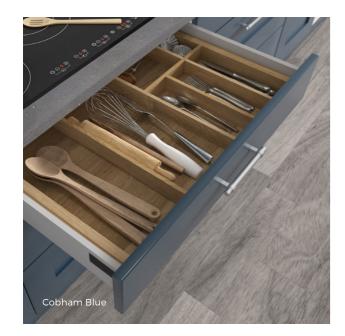

# Clever accessories

Your new kitchen should look just as good on the inside as it does on the outside. Not only that, it should also provide useful storage space for everyday essentials, from utensils to household items. Here is a small selection of the functional and decorative accessories available to compliment your new kitchen.

**CUTLERY INSERT** EXPANDING TIMBER CONSTRUCTION

**BASKET UNIT** GREAT FOR STORING FRESH VEGETABLES

TAMBOUR GREAT FOR SAVING SPACE

WASTE BINS EASY ACCESS RECYCLING

PLATE RACK WALL UNIT