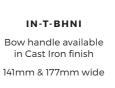

IN-T-DPHNI169 Bow handle available in Cast Iron finish 169mm & 233mm wide

Bow shaped handle available in Antique Pewter effect finish

182mm wide

Amongst our range of styles and finishes there is something to suit every door, colour and taste.