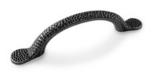

LEDSTON -EUROPEAN OAK

European Oak with Tinted Lacquer Finish

LEDSTON - PAINTED TIMBER

Standard & Bespoke Paint Finishes

IN-M-BHSS193 Bow handle available in Stainless Steel effect finish 160mm & 193mm wide

IN-M-BHBN174 Bow handle available in Brushed Nickel finish 174mm wide

IN-T-BHBP145 Bow handle available in Brushed Pewter finish 145mm wide

IN-SC-8069 Bow handle available in Antique Copper finish 145mm wide

IN-T-DPHNI169 Bow handle available in Cast Iron finish 169mm & 233mm wide

Bow shaped handle available in Antique Pewter effect finish

182mm wide

Amongst our range of styles and finishes there is something to suit every door, colour and taste.

Add a contemporary bar handle to a shaker door to create a modern, industrial look or use a cup and knob handle for a timeless aesthetic. Choose our profile handles for a handleless effect or our antique copper and brass finishes for on-trend style.

# HANDLES **BOW SHAPED**

IN-M-BHPC174 Bow handle available in Polished Chrome finish

174mm wide

IN-M-BHBN232 Bow handle available in Brushed Nickel finish

232mm wide

IN-SC-6403 Bow handle available in Antique Copper finish 172mm wide

IN-T-BHAPE96 Bow handle available in Antique Pewter effect finish 155mm wide

IN-SC-6401 Bow handle available in Antique Copper finish 175mm wide