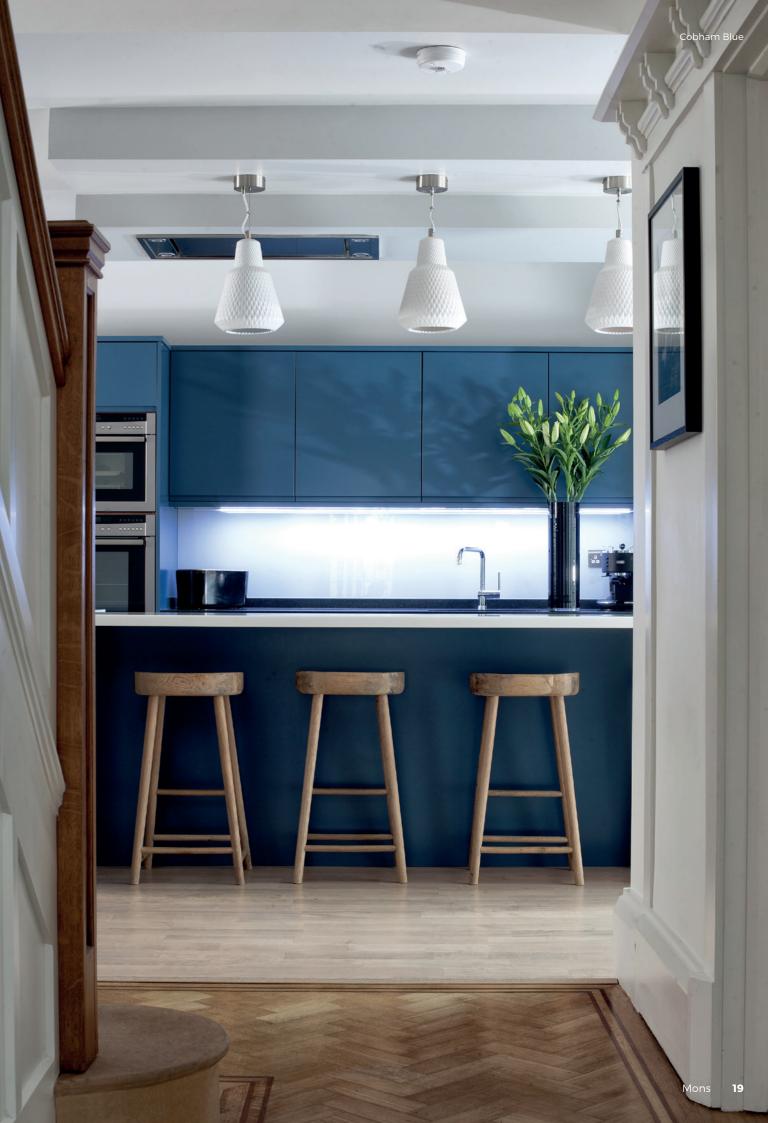

## Mons

Identical in style to the Mons Gloss range, our Mons kitchen delivers the gentle sophistication of handle-free chic.

The calmly-expressed confidence of smooth painted doors, together with a choice of standard and bespoke colours, helps you create a contemporary look that's uniquely your own.

AVAILABLE IN 16 COLOURS & BESPOKE PAINTED

Continuing the clean and contemporary look, the high-gloss acrylic-faced doors of our Menet kitchen range bring head-turning polished chic.

Add clean, sharp lines and smart glazed features to a mix of bold and neutral colours, to offer a vibrant modern look.