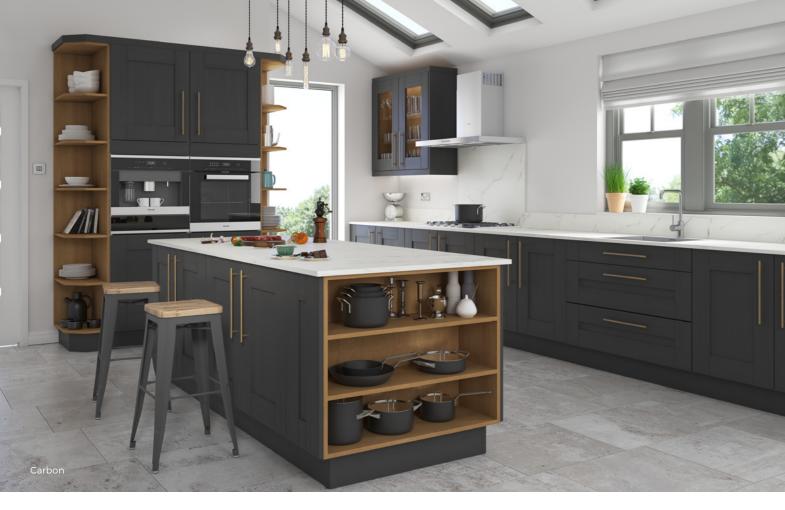

# Fairburn

Equally at home in a contemporary house or something more traditional, the Fairburn range brings classic shaker style and versatility.

With a painted wood grain effect finish, worktop options and modern or classic handles, you can craft a look that suits your home.

AVAILABLE IN 16 COLOURS & BESPOKE PAINTED