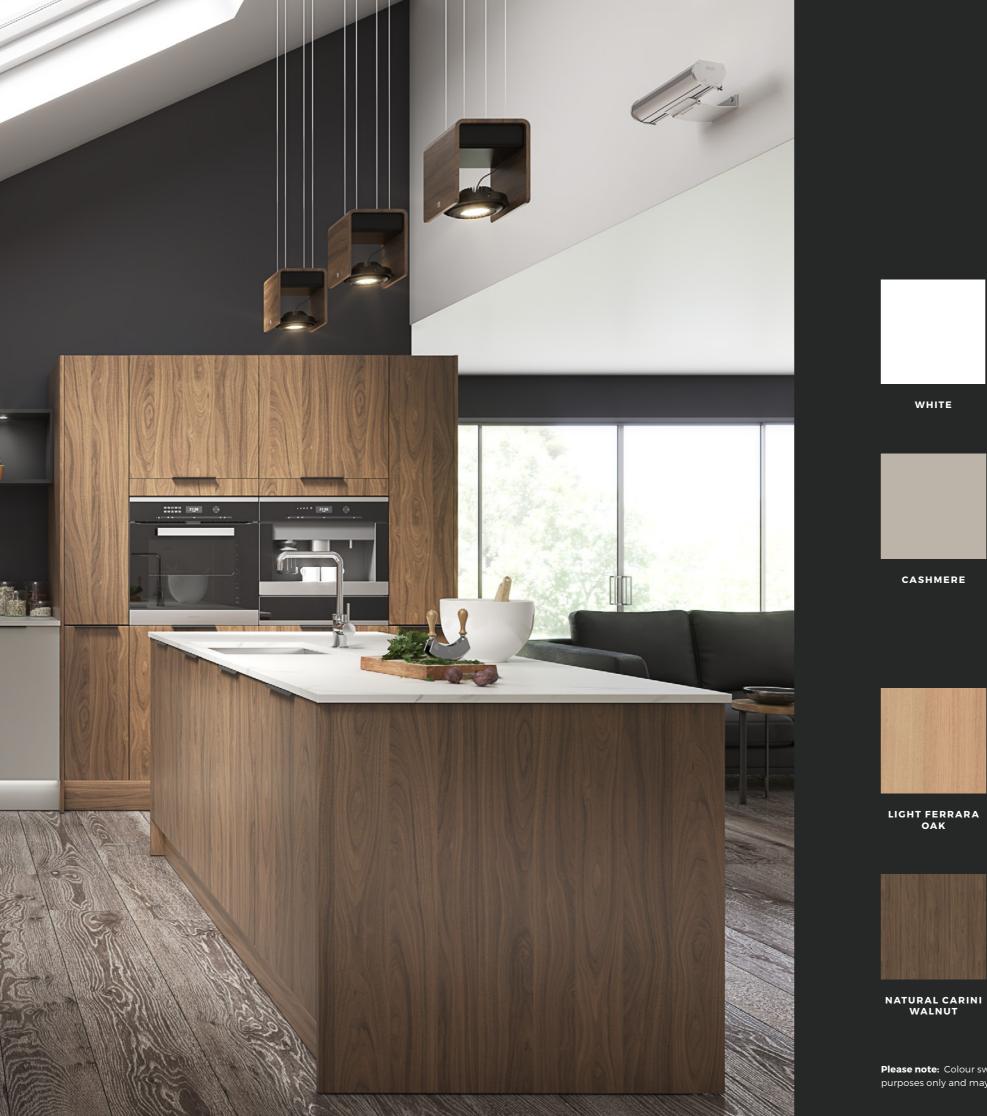

With 15 colours to choose from, you're certain to find the perfect cabinet colour to compliment to your chosen door colour.

LIGHT WINCHESTER OAK

LIGHT FERRARA OAK

BLACK BROWN FERRARA OAK

Please note: Colour swatches shown for illustrative purposes only and may vary from finished product.

# CABINET COLOURS

GRAPHITE

CASHMERE

## WOOD EFFECT

NATURAL LANCASTER OAK

LIGHT CALAIS OAK

TOBACCO AIDA WALNUT