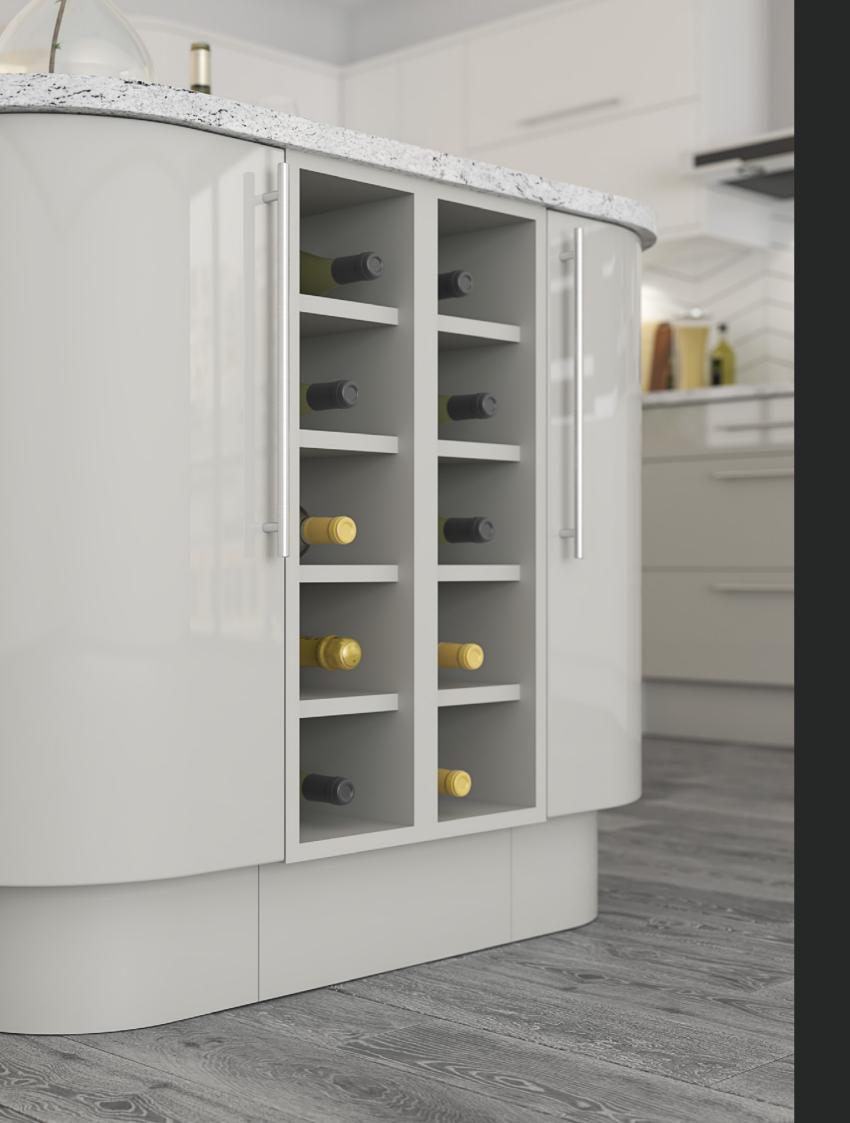

# Clever accessories

Your new kitchen should look just as good on the inside as it does on the outside. Not only that, it should also provide useful storage space for everyday essentials, from utensils to household items. Here is a small selection of the functional and decorative accessories available to compliment your new kitchen.

**CUTLERY INSERT** EXPANDING TIMBER CONSTRUCTION

**BASKET UNIT** GREAT FOR STORING FRESH VEGETABLES

TAMBOUR GREAT FOR SAVING SPACE

WASTE BINS EASY ACCESS RECYCLING

PLATE RACK WALL UNIT