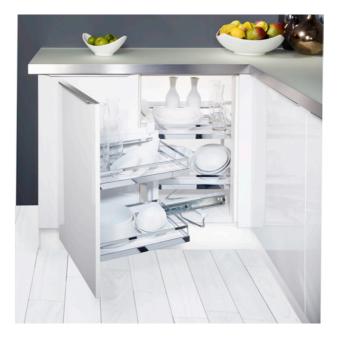

### MAGIC CORNER BASE CORNER

The truly "magic" solution for your corner. Although this has less to do with magic than it does with intelligent design and technical know-how! MagicCorner is capable of housing two complete storage units next to each other in one corner cabinet.