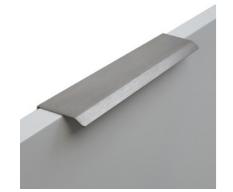

# HANDLES CUP SHAPED

IN-M-CPHASS200

Profile handle available in Aluminium Stainless Steel effect finish

200mm wide

IN-M-CPHAMB200 Profile handle available in Aluminium Matt Black finish

200mm wide

IN-M-NPHASS128

Profile handle available in Stainless Steel effect finish

200mm wide

IN-M-PHPC32 Pull handle available in Polished Chrome effect finish 32mm wide

IN-M-PHSS32 Pull handle available in Stainless Steel finish