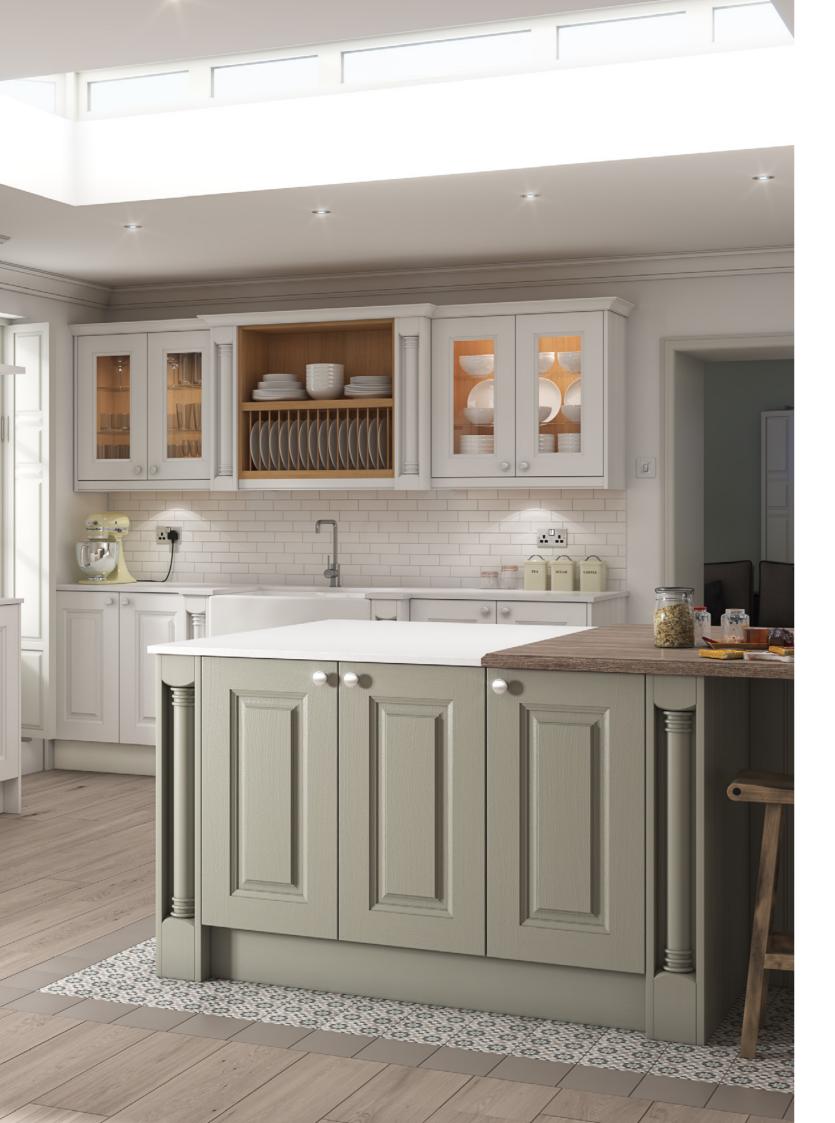

## Mons

Identical in style to the Mons Gloss range, our Mons kitchen delivers the gentle sophistication of handle-free chic.

The calmly-expressed confidence of smooth painted doors, together with a choice of standard and bespoke colours, helps you create a contemporary look that's uniquely your own.

AVAILABLE IN 16 COLOURS & BESPOKE PAINTED

Continuing the clean and contemporary look, the high-gloss acrylic-faced doors of our Menet kitchen range bring head-turning polished chic.

Add clean, sharp lines and smart glazed features to a mix of bold and neutral colours, to offer a vibrant modern look.