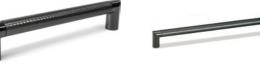

## HANDLES

## **BAR SHAPED**

IN-B-BHBN Bar handle available in Brushed Nickel finish

188mm, 237mm, 337mm, 387mm & 437mm wide

IN-B-BBHSST Bar handle available in Stainless Steel finish

188mm, 237mm, 337mm, 387mm & 437mm wide

IN-SC-9062 Bar Handle. Knurled Gunmetal 168mm wide

IN-SC-9063 Bar handle available in Knurled Gunmetal finish 328mm wide

IN-T-KHNID35 Knob handle available in Cast Iron finish 35mm wide

IN-T-KHAOSL44 Knob handle available in Antique Oak Stained & Lacquered finish

39mm wide

IN-SC-9064

Bar handle available in Knurled Stainless Steel finish

168mm wide

IN-SC-9068 Bar Handle, Knurled Stainless Steel finish 328mm wide

IN-SC-59 Bar handle available in Antique Copper finish 220mm , 272mm &

380mm wide

IN-B-BHSST Bar handle available in

Stainless Steel finish 168mm, 232mm, 264mm

& 424mm wide

IN-M-KHPC38 Knob handle available in Polished Chrome finish

38mm wide

IN-T-KHUO44

Knob handle available in Unfinished Oak finish

44mm wide

IN-SC-51111

Bar handle available in Brushed Nickel finish 220mm wide

220mm wide

IN-M-KSSS36 Knob handle available in Stainless Steel effect finish 36.5mm wide

IN-SC-8077 Knob handle available in Antique Copper finish 38mm wide