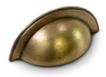

IN-M-BHBN174 Bow handle available in Brushed Nickel finish 174mm wide

IN-T-BHBP145 Bow handle available in Brushed Pewter finish 145mm wide

IN-SC-8069 Bow handle available in Antique Copper finish 145mm wide