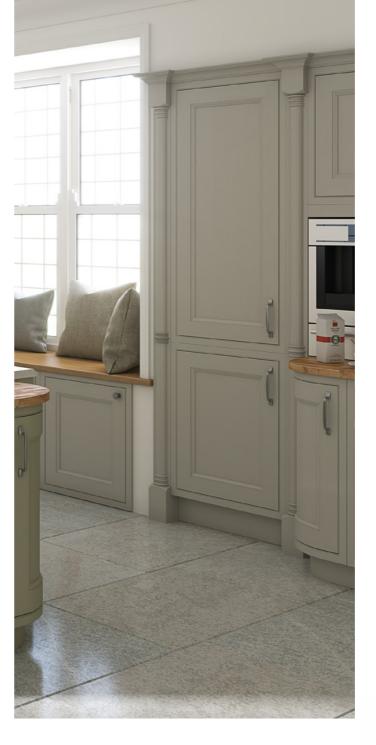

# Thwaite

Timelessly traditional, our authentic Thwaite kitchen brings a charming 'farmhouse' feel with its shaker styling and exquisitely crafted details.

Choose from classic oak or a range of standard and painted timber finishes to create a country kitchen you'll be proud of.

AVAILABLE IN 16 COLOURS, OAK & BESPOKE PAINTED