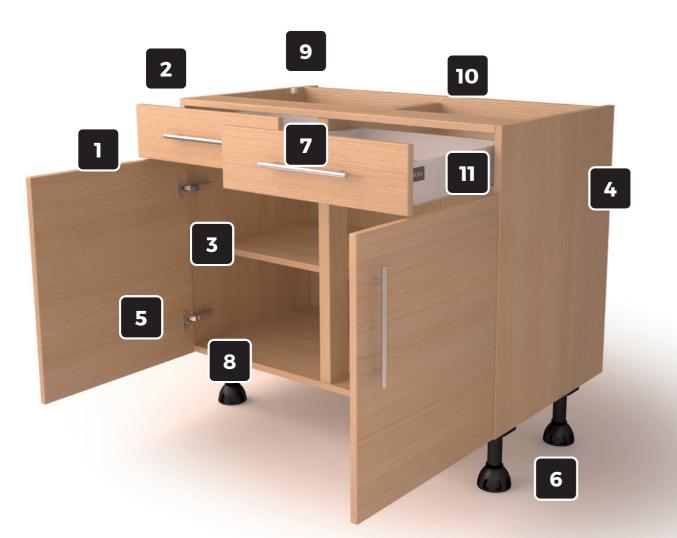

# CABINET SPECIFICATION

Our cabinets are made to order and supplied rigid. They are factory assembled and supplied with doors, drawers and accessories fitted. They are manufactured in the traditional manner, glued and dowelled for strength to ensure there are no visible fixings or redundant holes. Each cabinet is fitted with soft close door and drawer dampers as standard.

- 1. 18mm rigid kitchen cabinet, glue and dowel construction.
- 2. Hard-wearing colour co-ordinated 2mm thick durable ABS edging.
- 3. 18mm adjustable shelf.
- 4. Solid, colour co-ordinated 8mm backs in all units.
- 5. Blum<sup>®</sup> Clip Top Metal 110° door hinges with 3-way adjustment and soft close fitted as standard.
- 6. Fully adjustable legs for fitting onuneven floors.
- 7. Blum<sup>®</sup> Tandembox A Design, twin walled metal sided drawer system with 16mm solid base and metal back incorporating full extension runner with integrated soft close dampers.
- 8. Blum<sup>®</sup> in line hinge plates with CAM height adjustment.
- 9. Pre-fitted worktop brackets.
- **10.** Full extension runners with integrated soft close dampers.
  - 11. 42mm service void.