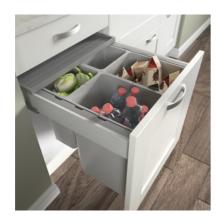

# Clever accessories

Your new kitchen should look just as good on the inside as it does on the outside. Not only that, it should also provide useful storage space for everyday essentials, from utensils to household items. Here is a small selection of the functional and decorative accessories available to compliment your new kitchen.

**CUTLERY INSERT** EXPANDING TIMBER CONSTRUCTION

**BASKET UNIT** GREAT FOR STORING FRESH VEGETABLES

TAMBOUR GREAT FOR SAVING SPACE

WASTE BINS EASY ACCESS RECYCLING

PLATE RACK WALL UNIT