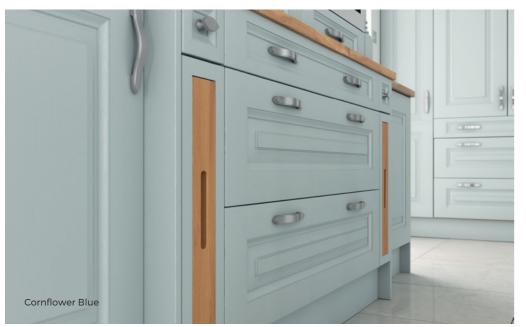

### FINISHES ALLANCHE & MENET

ALLANCHE EDGING Acrylic Faced Surface with glass effect edge

Please note: Colour swatches shown for illustrative purposes only and may vary from finished product.

LIGHT GREY

#### EDGE DETAILING

MENET EDGING Acrylic Faced Surface with matching edge