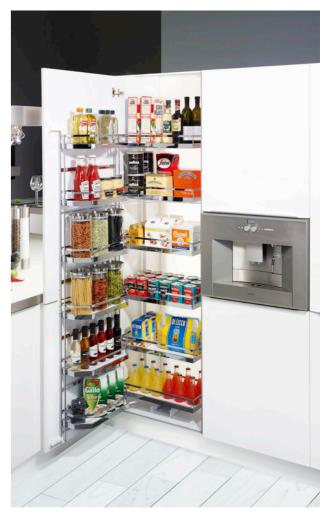

# Storage innovations **KESSEBÖHMER**

Your new kitchen should look just as good on the inside as it does on the outside. Not only that, it should also provide useful storage space for everyday essentials, from utensils to household items.

Every item in your kitchen should have its place and be within easy reach. A clutter-free environment is far more conducive to cooking and preparing food efficiently and it helps by having highly ergonomic, usable storage. Our innovative solutions make life easier and are an absolute joy to use. Every one of our kitchens has the option to include innovative storage

solutions by Kesseböhmer. They are experts at maximising potential storage space in your kitchen. Their range of products ensures that the internal cabinet space of your kitchen furniture is utilised as effectively as possible.

Kesseböhmer products are manufactured to exacting standards and have won many European awards for design and innovation. Sometimes the simplest things are the most extraordinary. Just as nature exhibits amazing efficiency among its elements, Kesseböhmer strives to achieve the perfect balance between form and function in the kitchen.