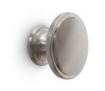

# HANDLES KNOB SHAPED

IN-T-D38KHNI Knob handle available in Cast Iron finish 37mm wide

IN-T-KHAPE32

Knob handle available in Antique Pewter effect finish

32mm wide

IN-T-KHAB38

Knob handle available in Antique Brass effect finish