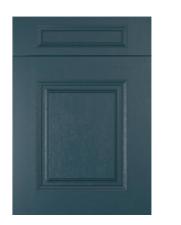

# Denby

The attention-grabbing Denby range is created to match highly desirable in-frame craftsmanship with the very latest features and finishes.

Purposely unfussy, Denby blends modern simplicity with stunning features, including the convex curved units and bespoke or standard colours, with grooved joints and shaker-style appeal.

AVAILABLE IN 16 COLOURS, OAK & BESPOKE PAINTED