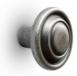

# HANDLES KNOB SHAPED

IN-T-D38KHNI Knob handle available in Cast Iron finish 37mm wide

IN-T-KHAPE32

Knob handle available in Antique Pewter effect finish

32mm wide

IN-T-KHAB38

Knob handle available in Antique Brass effect finish

38mm wide

IN-T-KHP36

Knob handle available in Pewter finish

36mm wide

T handle available in Polished Chrome or Brushed Nickel finish

62mm wide

IN-T-PHAPE65 Pull handle available in Antique Pewter effect finish 65mm wide