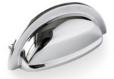

# HANDLES **BOW SHAPED**

IN-M-BHPC174 Bow handle available in Polished Chrome finish

174mm wide

IN-M-BHBN232 Bow handle available in Brushed Nickel finish

232mm wide

IN-SC-6403 Bow handle available in Antique Copper finish 172mm wide

IN-T-BHAPE96 Bow handle available in Antique Pewter effect finish 155mm wide

IN-SC-6401 Bow handle available in Antique Copper finish 175mm wide