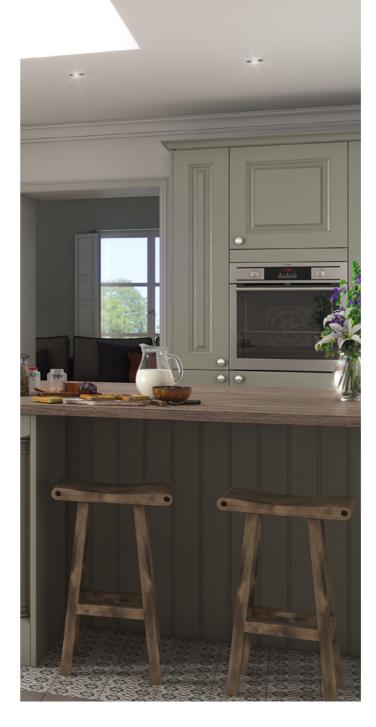

#### KITCHEN RANGES

An-Frame

Finished in lacquer or paint, our in-frame kitchen ranges feature square framed doors with flat centre panels or traditional beaded details. An in-frame kitchen is both a practical and stylish choice for the more discerning customer.

A classically created in-frame kitchen is instantly recognisable by it's design. The appearance of a door enveloped by a frame conjures images of traditional, time served craftsmanship.

Chatsworth

The carefully crafted charm of this classic in-frame design is what makes the Chatsworth range such a popular choice.

## **DOOR STYLES**

IN-FRAME

A classically created in-frame kitchen is instantly recognisable by it's design. The appearance of a door enveloped by a frame conjures images of traditional, time served craftsmanship.