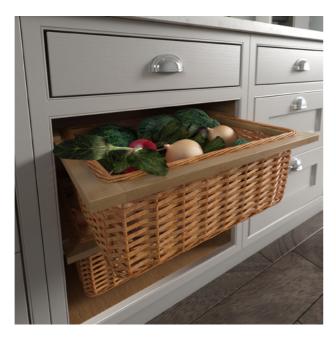

# Clever accessories

Your new kitchen should look just as good on the inside as it does on the outside. Not only that, it should also provide useful storage space for everyday essentials, from utensils to household items. Here is a small selection of the functional and decorative accessories available to compliment your new kitchen.

**CUTLERY INSERT** EXPANDING TIMBER CONSTRUCTION

**BASKET UNIT** GREAT FOR STORING FRESH VEGETABLES

TAMBOUR GREAT FOR SAVING SPACE

WASTE BINS EASY ACCESS RECYCLING

PLATE RACK WALL UNIT