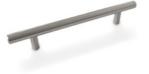

## **BAR SHAPED**

IN-B-BHBN Bar handle available in Brushed Nickel finish

188mm, 237mm, 337mm, 387mm & 437mm wide

IN-B-BBHSST Bar handle available in Stainless Steel finish

188mm, 237mm, 337mm, 387mm & 437mm wide