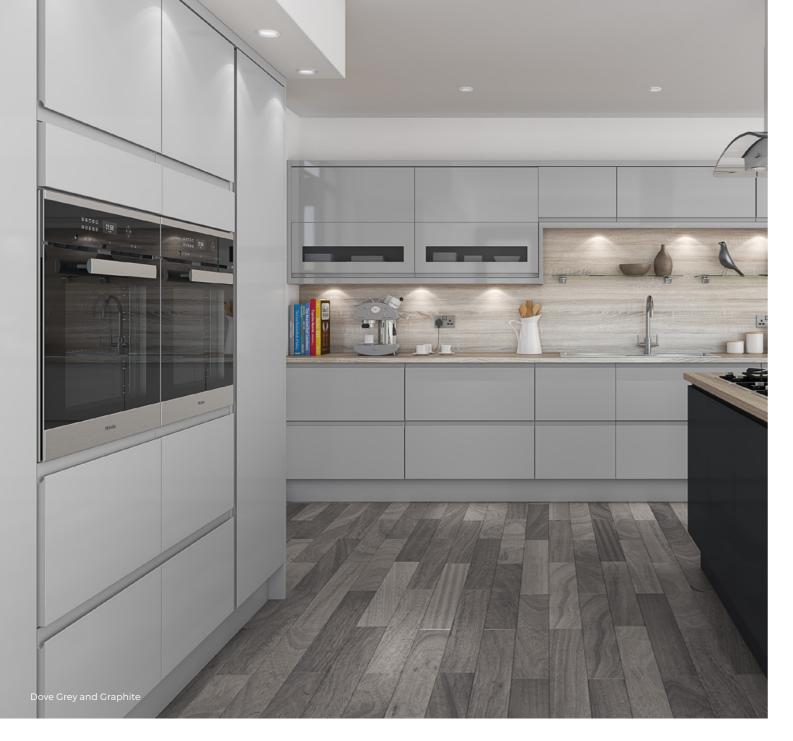

## Mons

Identical in style to the Mons Gloss range, our Mons kitchen delivers the gentle sophistication of handle-free chic.

The calmly-expressed confidence of smooth painted doors, together with a choice of standard and bespoke colours, helps you create a contemporary look that's uniquely your own.

AVAILABLE IN 16 COLOURS & BESPOKE PAINTED

Continuing the clean and contemporary look, the high-gloss acrylic-faced doors of our Menet kitchen range bring head-turning polished chic.

Add clean, sharp lines and smart glazed features to a mix of bold and neutral colours, to offer a vibrant modern look.