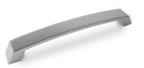

# HANDLES **BOW SHAPED**

IN-M-BHPC174 Bow handle available in Polished Chrome finish

174mm wide

IN-M-BHBN232 Bow handle available in Brushed Nickel finish

232mm wide

IN-SC-6403 Bow handle available in Antique Copper finish 172mm wide