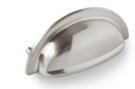

LEDSTON -EUROPEAN OAK

European Oak with Tinted Lacquer Finish

LEDSTON - PAINTED TIMBER

Standard & Bespoke Paint Finishes

IN-M-BHSS193 Bow handle available in Stainless Steel effect finish 160mm & 193mm wide

IN-M-BHBN174 Bow handle available in Brushed Nickel finish 174mm wide

IN-T-BHBP145 Bow handle available in Brushed Pewter finish 145mm wide

IN-SC-8069 Bow handle available in Antique Copper finish 145mm wide

IN-T-DPHNI169 Bow handle available in Cast Iron finish 169mm & 233mm wide

Bow shaped handle available in Antique Pewter effect finish

182mm wide

Amongst our range of styles and finishes there is something to suit every door, colour and taste.

# HANDLES **BOW SHAPED**

IN-M-BHPC174 Bow handle available in Polished Chrome finish

174mm wide

IN-M-BHBN232 Bow handle available in Brushed Nickel finish

232mm wide

IN-SC-6403 Bow handle available in Antique Copper finish 172mm wide

IN-T-BHAPE96 Bow handle available in Antique Pewter effect finish 155mm wide

IN-SC-6401 Bow handle available in Antique Copper finish 175mm wide