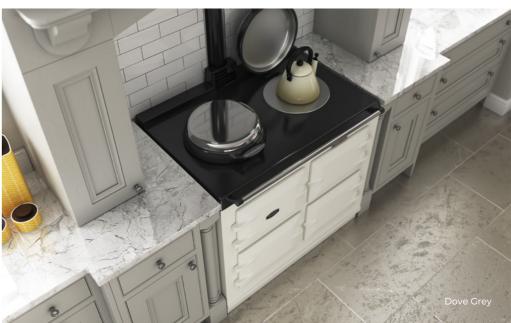

nts and shaker-style appeal.

AVAILABLE IN 16 COLOURS, OAK & BESPOKE PAINTED











# Ledston

It's those extra touches of crafted detail that give our Ledston in-frame kitchen its unmistakable identity. From eye-catching vertical beading on the door centre panel and cock-bead frame detailing, to feature panelling and quality flush joints on the doors, Ledston oozes quality.

AVAILABLE IN 16 COLOURS, OAK & BESPOKE PAINTED









# Acomb

Think authentic 'country' kitchen and it's likely our Acomb kitchen springs instantly to mind.

Traditional touches include cock-bead details on the frame, full beading on each door's centre panel, plus rustic racks and crafted end columns. Choose from classic oak or a painted timber finish.

AVAILABLE IN 16 COLOURS, OAK & BESPOKE PAINTED























# Thwaite

Timelessly traditional, our authentic Thwaite kitchen brings a charming 'farmhouse' feel with its shaker styling and exquisitely crafted details.

Choose from classic oak or a range of standard and painted timber finishes to create a country kitchen you'll be proud of.

AVAILABLE IN 16 COLOURS, OAK & BESPOKE PAINTED





#### STANDARD PAINT

We have studied the latest interior trends to create a collection of stylish colours that compliment all of our kitchen styles. Muted tones continue to be popular with a growing trend towards cool grey finishes, blue and green hues are this years feature colours.



CARBON

#### FINISHES



### FINISHES ALLANCHE & MENET





ALLANCHE EDGING Acrylic Faced Surface with glass effect edge

Please note: Colour swatches shown for illus