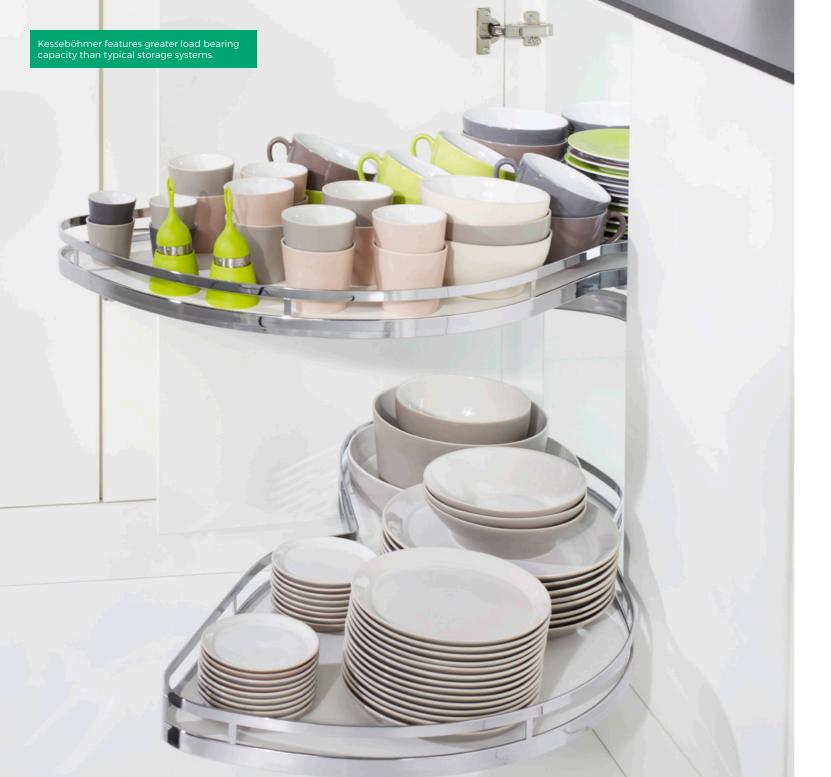

# Storage innovations **KESSEBÖHMER**

Your new kitchen should look just as good on the inside as it does on the outside. Not only that, it should also provide useful storage space for everyday essentials, from utensils to household items.

Every item in your kitchen should have its place and be within easy reach. A clutter-free environment is far more conducive to cooking and preparing food efficiently and it helps by having highly ergonomic, usable storage. Our innovative solutions make life easier and are an absolute joy to use. Every one of our kitchens has the option to include innovative storage

solutions by Kesseböhmer. They are experts at maximising potential storage space in your kitchen. Their range of products ensures that the internal cabinet space of your kitchen furniture is utilised as effectively as possible.

Kesseböhmer products are manufactured to exacting standards and have won many European awards for design and innovation. Sometimes the simplest things are the most extraordinary. Just as nature exhibits amazing efficiency among its elements, Kesseböhmer strives to achieve the perfect balance between form and function in the kitchen.