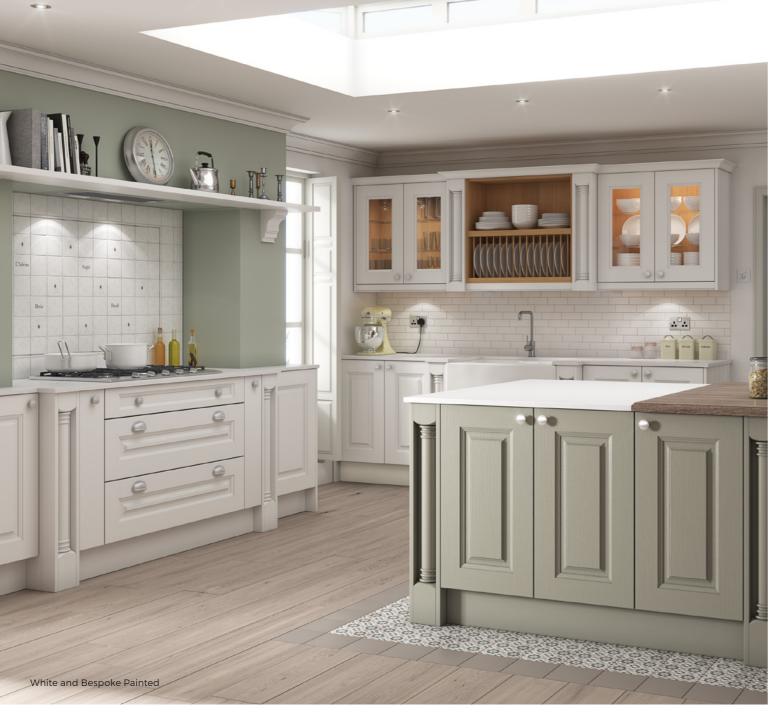

AVAILABLE IN 16 COLOURS, OAK AND BESPOKE PAINTED

KITCHEN RANGES

Passic

Intricate detailing and raised centre panels are synonymous with classic kitchen styles. Natural timber and painted finishes combine perfectly to complete the look.

Functional accessories put practical pieces on display with beautiful pilasters and over hob mantles adding authenticity.