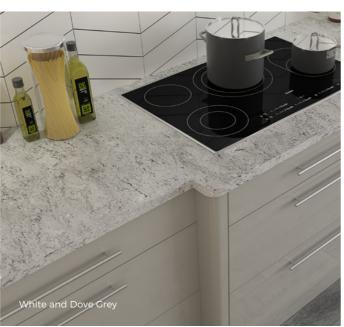

#### STANDARD PAINT

We have studied the latest interior trends to create a collection of stylish colours that compliment all of our kitchen styles. Muted tones continue to be popular with a growing trend towards cool grey finishes, blue and green hues are this years feature colours.

### FINISHES MODENA

NORDIC BLUE

NATURAL LANCASTER OAK

NATURAL HALIFAX OAK

BLACK BROWN FERRARA OAK

Please note: Colour swatches shown for illustrative purposes only and may vary from finished product.

DAKAR

MUSSEL