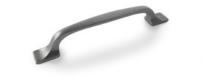

LEDSTON -EUROPEAN OAK

European Oak with Tinted Lacquer Finish

LEDSTON - PAINTED TIMBER

Standard & Bespoke Paint Finishes

IN-M-BHSS193 Bow handle available in Stainless Steel effect finish 160mm & 193mm wide