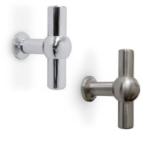

## **BAR SHAPED**

IN-B-BHBN Bar handle available in Brushed Nickel finish

188mm, 237mm, 337mm, 387mm & 437mm wide

IN-B-BBHSST Bar handle available in Stainless Steel finish

188mm, 237mm, 337mm, 387mm & 437mm wide