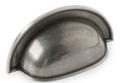

LEDSTON -EUROPEAN OAK

European Oak with Tinted Lacquer Finish

LEDSTON - PAINTED TIMBER

Standard & Bespoke Paint Finishes

IN-M-BHSS193 Bow handle available in Stainless Steel effect finish 160mm & 193mm wide

IN-M-BHBN174 Bow handle available in Brushed Nickel finish 174mm wide

IN-T-BHBP145 Bow handle available in Brushed Pewter finish 145mm wide

IN-SC-8069 Bow handle available in Antique Copper finish 145mm wide

IN-T-DPHNI169 Bow handle available in Cast Iron finish 169mm & 233mm wide

Bow shaped handle available in Antique Pewter effect finish

182mm wide

Amongst our range of styles and finishes there is something to suit every door, colour and taste.