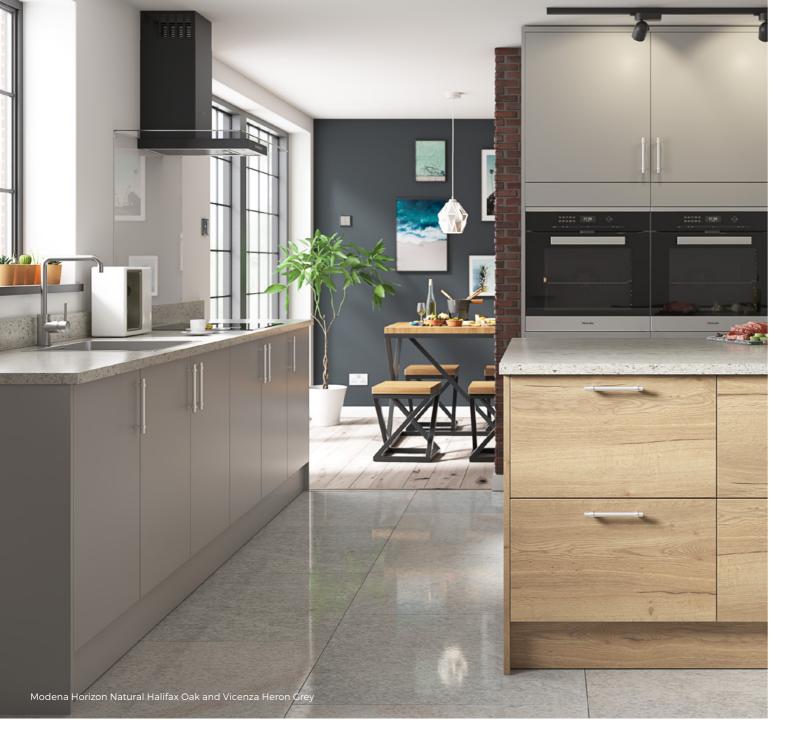

# Modena Horizon

Blending modern chic design with hard-wearing materials, the Modena Horizon range offers contemporary inspiration and alluring practicality.

Take your pick from 8 on-trend finishes, feature panels and pair with modern glazed units to create a look that's innovative yet natural too.

AVAILABLE IN 8 FINISHES

Natural Carini Walnut and Light Gr