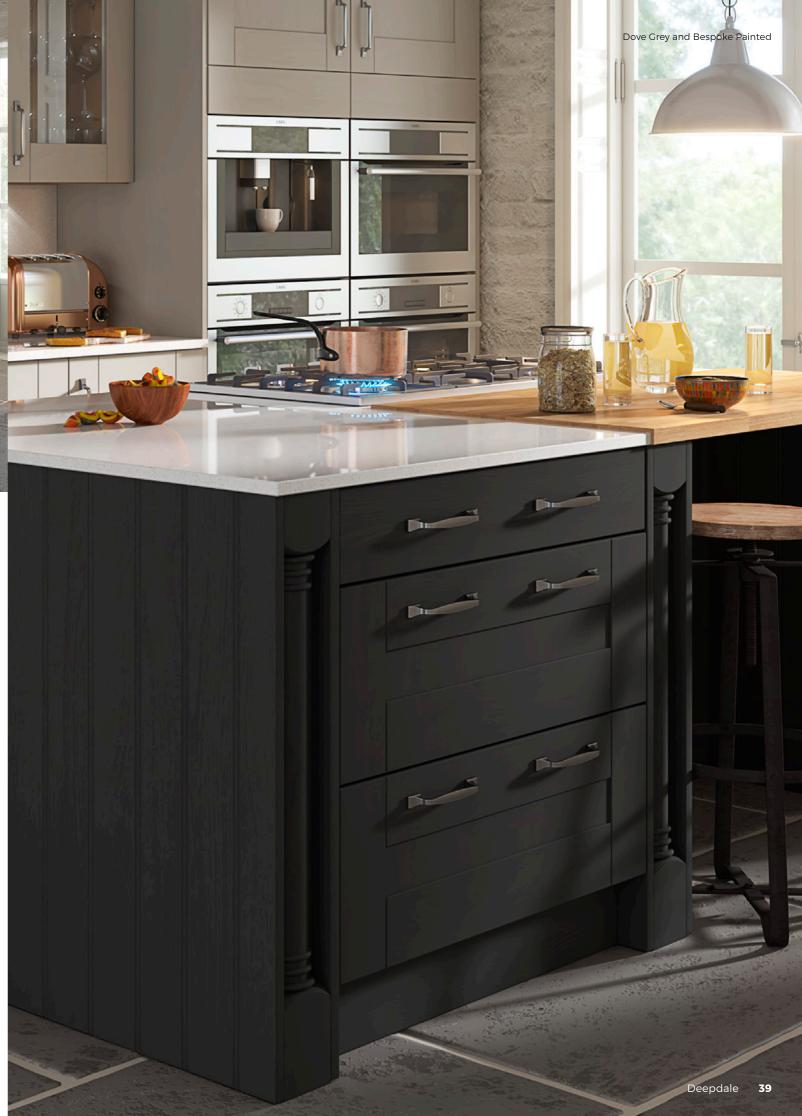

# Deepdale

Curved units, glazed features, solid 105mm timber frames, plus contemporary handles or antique knobs give our Deepdale shaker range unbeatable versatility.

With chic lacquered finishes or your choice of beautiful colours, you can use your vision and taste to craft the perfect kitchen.

AVAILABLE IN 16 COLOURS, OAK AND BESPOKE PAINTED

KITCHEN RANGES

Passic

Intricate detailing and raised centre panels are synonymous with classic kitchen styles. Natural timber and painted finishes combine perfectly to complete the look.