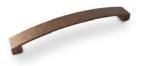

LEDSTON -EUROPEAN OAK

European Oak with Tinted Lacquer Finish

LEDSTON - PAINTED TIMBER

Standard & Bespoke Paint Finishes

IN-M-BHSS193 Bow handle available in Stainless Steel effect finish 160mm & 193mm wide

IN-M-BHBN174 Bow handle available in Brushed Nickel finish 174mm wide

IN-T-BHBP145 Bow handle available in Brushed Pewter finish 145mm wide

IN-SC-8069 Bow handle available in Antique Copper finish 145mm wide

IN-T-DPHNI169 Bow handle available in Cast Iron finish 169mm & 233mm wide

Bow shaped handle available in Antique Pewter effect finish

182mm wide

Amongst our range of styles and finishes there is something to suit every door, colour and taste.

Add a contemporary bar handle to a shaker door to create a modern, industrial look or use a cup and knob handle for a timeless aesthetic. Choose our profile handles for a handleless effect or our antique copper and brass finishes for on-trend style.

# HANDLES **BOW SHAPED**

IN-M-BHPC174 Bow handle available in Polished Chrome finish

174mm wide

IN-M-BHBN232 Bow handle available in Brushed Nickel finish

232mm wide

IN-SC-6403 Bow handle available in Antique Copper finish 172mm wide

IN-T-BHAPE96 Bow handle available in Antique Pewter effect finish 155mm wide

IN-SC-6401 Bow handle available in Antique Copper finish 175mm wide