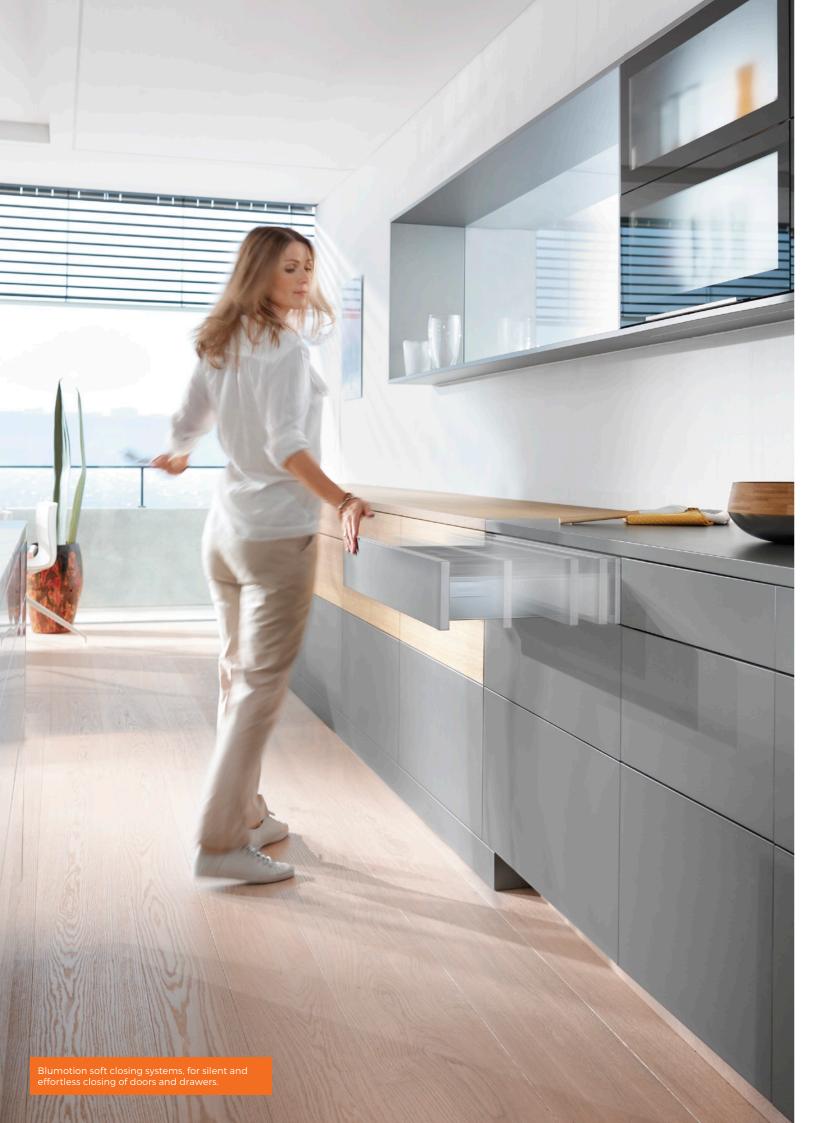

# THE LITTLE THINGS THAT Make a big difference **Ablum**®

For us, a kitchen that functions as good as it looks can only be achieved by using the finest components. For drawers we chose Blum® Tandembox with Blumotion full extension, soft close runners as standard for silent, effortless operation.

Hinges are Blum<sup>®</sup> Clip Top metal 110° door hinges with 3-way adjustment and soft close fitted as standard for perfect movement. Blum® components are engineered to perfection as you'd expect from a world leader in quality furniture components.

They are highly functional, cleverly designed and durable enough to last for the lifetime of your kitchen furniture. That's approximately 20 years of trouble free performance.

## FEATURES AND BENEFITS

- 1. Blumotion soft closing systems, for silent and effortless closing of doors and drawers.
- 2. Full extension runner systems, allowing full access to drawer contents.
- 3. 30kg dynamic load bearing drawers as standard - 50kg on 800mm+