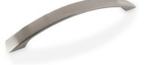

# HANDLES **BOW SHAPED**

IN-M-BHPC174 Bow handle available in Polished Chrome finish

174mm wide

IN-M-BHBN232 Bow handle available in Brushed Nickel finish

232mm wide

IN-SC-6403 Bow handle available in Antique Copper finish 172mm wide