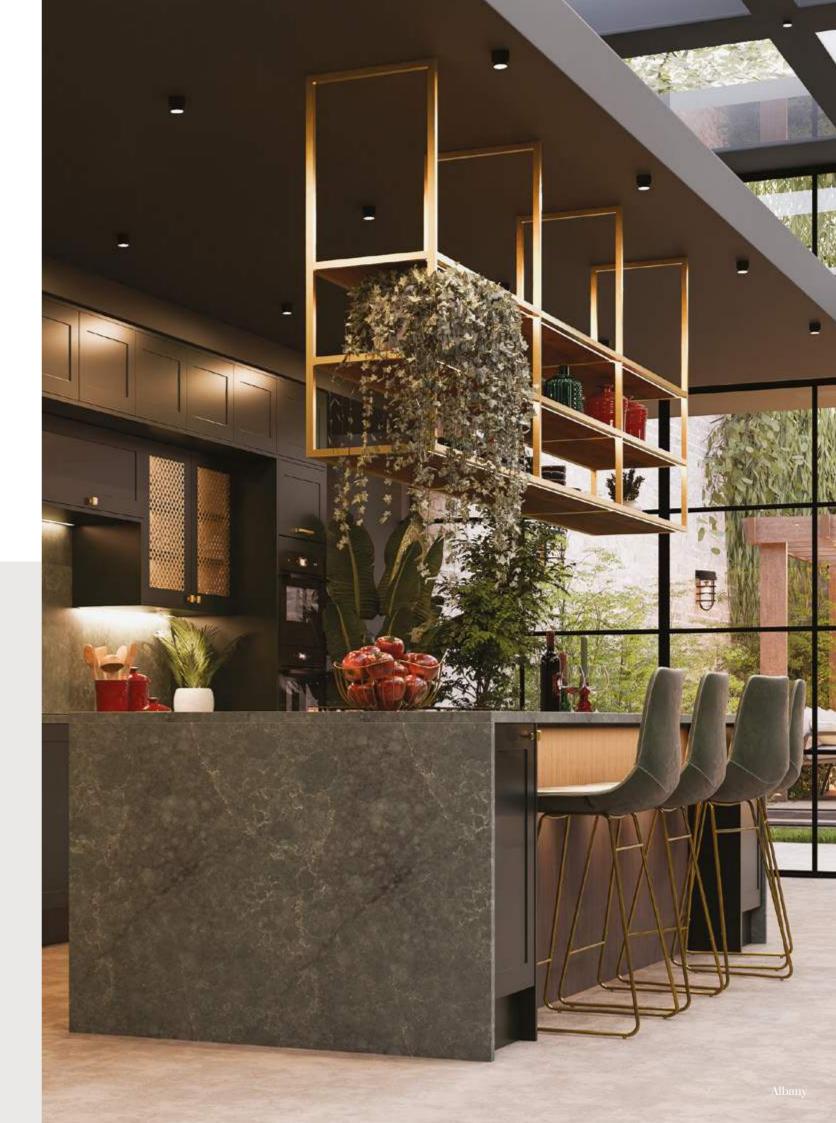

Be Bold, Be Different.

Laurence

In Albany, elegance meets bold architectural design, transforming kitchens into refined living spaces. Albany blends interior decoration with furniture design, embodying sophistication and finesse.

Laurence calls it an "incredibly tailored collection," where every detail reflects craftsmanship, luxury finishes, and rich, tactile colours inspired by Regency and Georgian townhouses.

Designed for the discerning, Albany is a timeless statement of elegance and permanence. Its ornate cornices, refined panelling, and muted yet regal palette create a sense of quiet luxury, perfect for those who appreciate classic interiors with modern functionality.

Beyond aesthetics, Albany is designed for today's multifunctional living. Laurence's vision ensures that this kitchen feels as much a part of the home as any living space, with a sophisticated yet personal approach to kitchen design.

Albany is more than a kitchen - it's a lifestyle, and it makes the kitchen "the most important space in the home," where beauty, function, and personal expression come together effortlessly.

"Inspired by the stately elegance of Regency design, the Albany Collection is my ode to timeless sophistication."