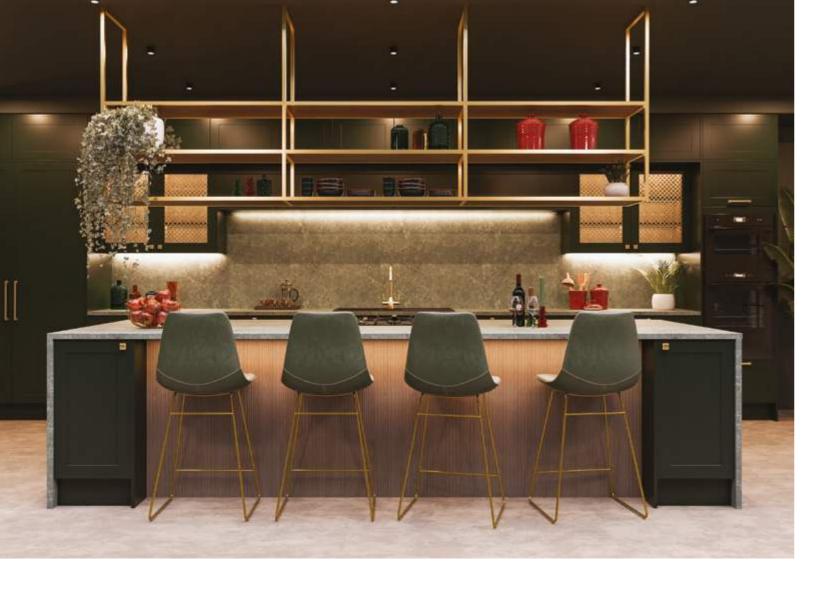

### Cashmere - Colours

Kitchen Disco is a fearless celebration of maximalism, where glamour meets functionality, and every day becomes a reason to celebrate. Laurence describes it as "the crazy one", and he's not wrong. Laurence declares, "This range embodies family life and all the joy that comes with it. It's playful, bold, and full of personality."

Its bold, jewel-toned cabinetry, statement lighting, pastel palette tones, and matte finishes create a visual feast that instantly raises the kitchen from a mere workspace to an unforgettable experience. Perfect for those who believe in living life to the fullest, the Kitchen Disco Collection is your invitation to make your kitchen the star of the show, designed to make you feel like anything is possible.

It's for those who love to live life in full colour - extroverts and entertainers who thrive in the spotlight and like the volume turned up. A stage - a vibrant space where you can cook, entertain, and dazzle in full technicolour.

"If you've ever felt that your kitchen should have more personality than your living room, welcome to Kitchen Disco."