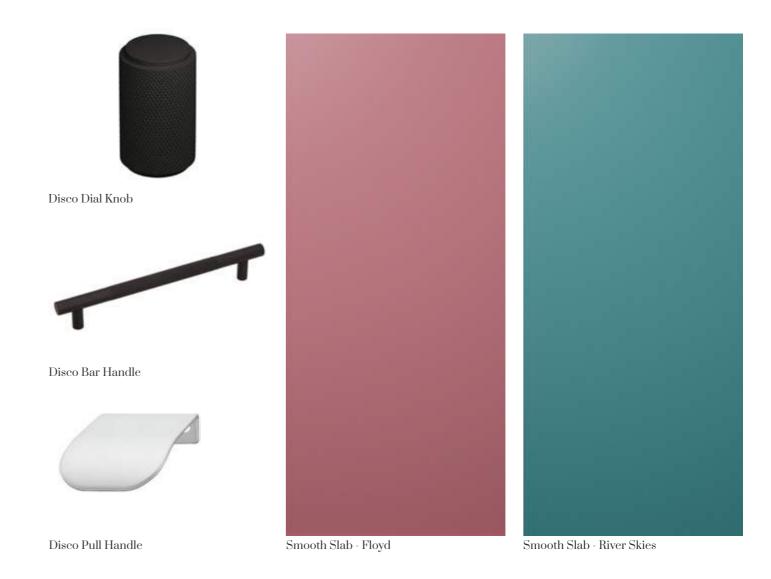

## Kitchen Disco - Signature Features

Retro White with Oak Edging

Kitchen Disco - Doors & Handles