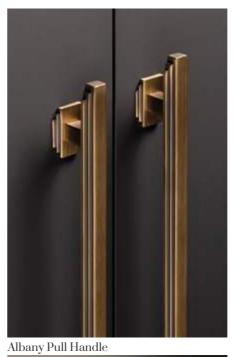

# Albany - Doors & Handles

Albany - Colours

Albany Knurled T Bar

8

Cashmere is the ultimate celebration of neutral design, bringing sophistication and subtle luxury to your kitchen in a way that's anything but a cop-out. "Neutral can be incredibly sexy," Laurence declares, and this range proves it with its delicate textures and harmonious combinations that make your kitchen come alive.