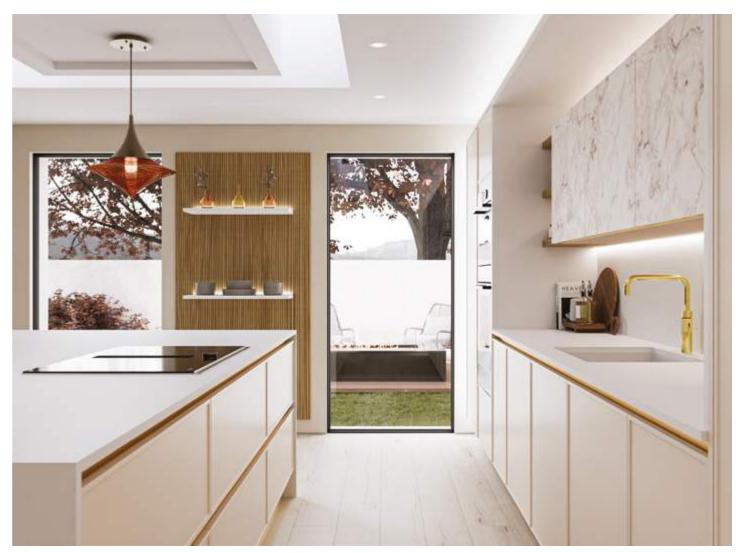

Be Bold, Be Different.

Laurence

In Albany, elegance meets bold architectural design, transforming kitchens into refined living spaces. Albany blends interior decoration with furniture design, embodying sophistication and finesse.

Laurence calls it an "incredibly tailored collection," where every detail reflects craftsmanship, luxury finishes, and rich, tactile colours inspired by Regency and Georgian townhouses.

Designed for the discerning, Albany is a timeless statement of elegance and permanence. Its ornate cornices, refined panelling, and muted yet regal palette create a sense of quiet luxury, perfect for those who appreciate classic interiors with modern functionality.

Beyond aesthetics, Albany is designed for today's multifunctional living. Laurence's vision ensures that this kitchen feels as much a part of the home as any living space, with a sophisticated yet personal approach to kitchen design.

Albany is more than a kitchen - it's a lifestyle, and it makes the kitchen "the most important space in the home," where beauty, function, and personal expression come together effortlessly.

"Inspired by the stately elegance of Regency design, the Albany Collection is my ode to timeless sophistication."