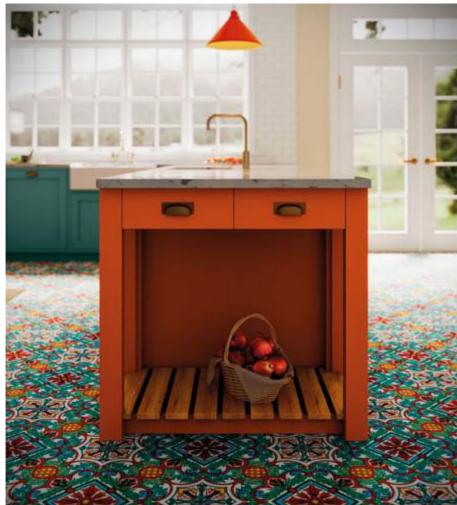

### Kitchen Disco - Colours

Cuisine is deeply personal - a love letter to the kitchens of our past, infused with the warmth and familiarity that Laurence fondly remembers from his childhood. It's designed for living, not just cooking. "These are the kitchens that had pattern, that had colour, that had texture," Laurence says with pride.

Inspired by the rustic elegance of Provence and Tuscany, this collection marries earthy textures with luxurious materials, such as hand-painted cabinetry and stone countertops.

Cuisine evokes the charm of a country estate kitchen with all the modern conveniences one could wish for.

# Cuisine - Signature Features

Cuisine Pastry Bench with Oak Shelves

Dekton Somnia