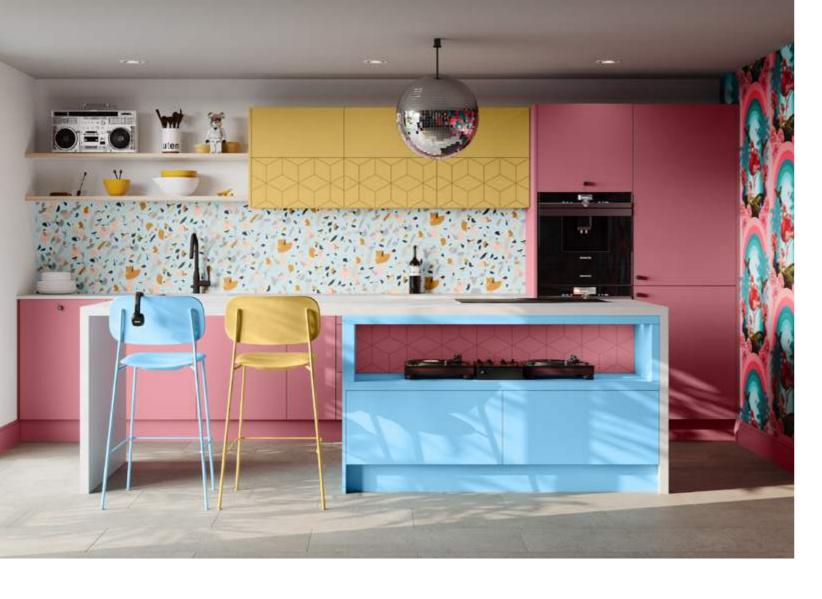

### Cashmere - Colours

Kitchen Disco is a fearless celebration of maximalism, where glamour meets functionality, and every day becomes a reason to celebrate. Laurence describes it as "the crazy one", and he's not wrong. Laurence declares, "This range embodies family life and all the joy that comes with it. It's playful, bold, and full of personality."

Its bold, jewel-toned cabinetry, statement lighting, pastel palette tones, and matte finishes create a visual feast that instantly raises the kitchen from a mere workspace to an unforgettable experience. Perfect for those who believe in living life to the fullest, the Kitchen Disco Collection is your invitation to make your kitchen the star of the show, designed to make you feel like anything is possible.

It's for those who love to live life in full colour - extroverts and entertainers who thrive in the spotlight and like the volume turned up. A stage - a vibrant space where you can cook, entertain, and dazzle in full technicolour.