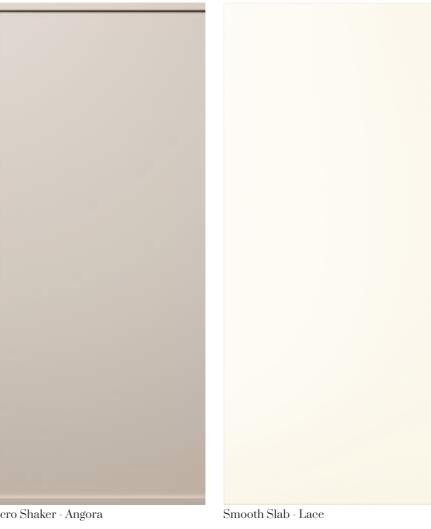

# Albany - Doors & Handles

Albany - Colours

Albany Knurled T Bar

8

Cashmere is the ultimate celebration of neutral design, bringing sophistication and subtle luxury to your kitchen in a way that's anything but a cop-out. "Neutral can be incredibly sexy," Laurence declares, and this range proves it with its delicate textures and harmonious combinations that make your kitchen come alive.