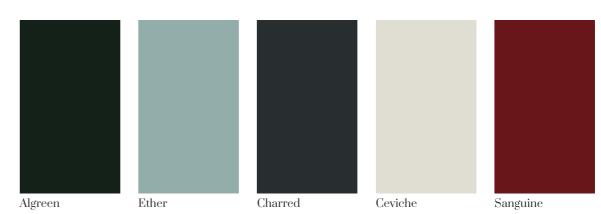

### Cashmere - Colours

Kitchen Disco is a fearless celebration of maximalism, where glamour meets functionality, and every day becomes a reason to celebrate. Laurence describes it as "the crazy one", and he's not wrong. Laurence declares, "This range embodies family life and all the joy that comes with it. It's playful, bold, and full of personality."

Its bold, jewel-toned cabinetry, statement lighting, pastel palette tones, and matte finishes create a visual feast that instantly raises the kitchen from a mere workspace to an unforgettable experience. Perfect for those who believe in living life to the fullest, the Kitchen Disco Collection is your invitation to make your kitchen the star of the show, designed to make you feel like anything is possible.