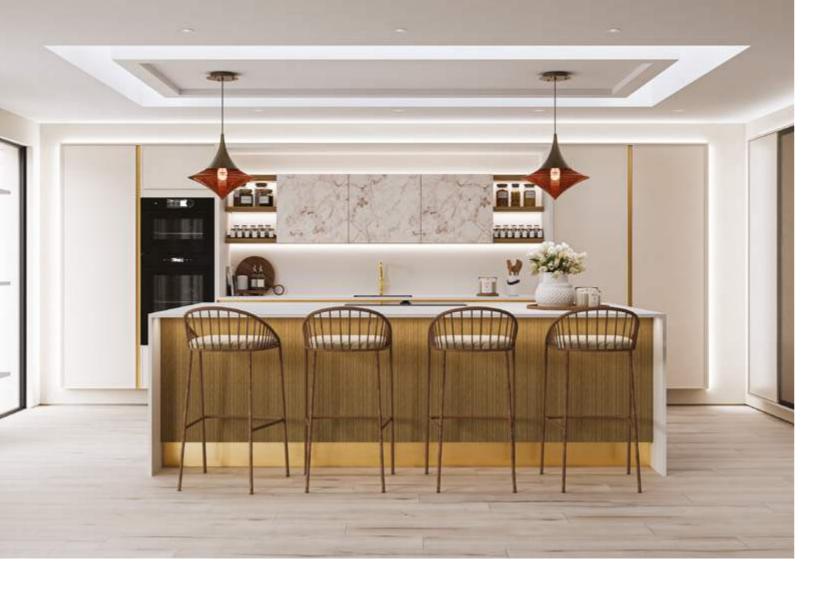

# Albany - Doors & Handles

Albany - Colours

Albany Knurled T Bar

8

Cashmere is the ultimate celebration of neutral design, bringing sophistication and subtle luxury to your kitchen in a way that's anything but a cop-out. "Neutral can be incredibly sexy," Laurence declares, and this range proves it with its delicate textures and harmonious combinations that make your kitchen come alive.

Designed for the styleconscious homeowner or the busy professional, Cashmere blends timeless aesthetics with intelligent functionality to make a kitchen that feels effortlessly elegant, calm yet compelling.
"It is a celebration," Laurence
explains, "a space where subtlety
speaks volumes." It's about finding
beauty in restraint, where the
finest details elevate the everyday.

It's a space that allows you to embrace the beauty of simplicity without sacrificing personality.

Cashmere offers a high level of curated design that gives even the most restrained aesthetic a voice. It's a kitchen that doesn't shout for attention but instead whispers luxury in every detail.