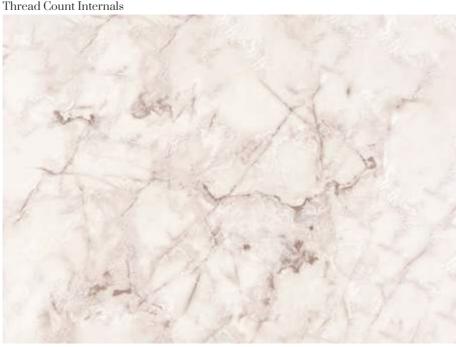

# Cashmere - Signature Features

Hickory Nut Internals

Thread Count Internals

End Matched/Book Matched Feature Units