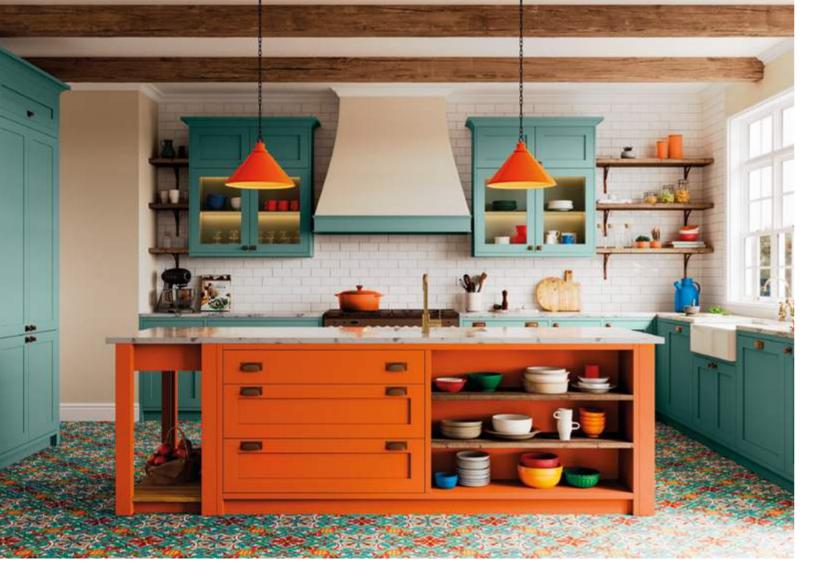

### Cashmere - Colours

Kitchen Disco is a fearless celebration of maximalism, where glamour meets functionality, and every day becomes a reason to celebrate. Laurence describes it as "the crazy one", and he's not wrong. Laurence declares, "This range embodies family life and all the joy that comes with it. It's playful, bold, and full of personality."

Its bold, jewel-toned cabinetry, statement lighting, pastel palette tones, and matte finishes create a visual feast that instantly raises the kitchen from a mere workspace to an unforgettable experience. Perfect for those who believe in living life to the fullest, the Kitchen Disco Collection is your invitation to make your kitchen the star of the show, designed to make you feel like anything is possible.

It's for those who love to live life in full colour - extroverts and entertainers who thrive in the spotlight and like the volume turned up. A stage - a vibrant space where you can cook, entertain, and dazzle in full technicolour.