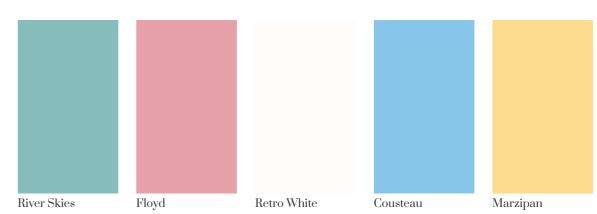

### Kitchen Disco - Colours

Cuisine is deeply personal - a love letter to the kitchens of our past, infused with the warmth and familiarity that Laurence fondly remembers from his childhood. It's designed for living, not just cooking. "These are the kitchens that had pattern, that had colour, that had texture," Laurence says with pride.