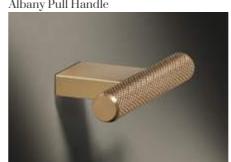

# Albany - Doors & Handles

Albany - Colours

Albany Knurled T Bar

8

Cashmere is the ultimate celebration of neutral design, bringing sophistication and subtle luxury to your kitchen in a way that's anything but a cop-out. "Neutral can be incredibly sexy," Laurence declares, and this range proves it with its delicate textures and harmonious combinations that make your kitchen come alive.