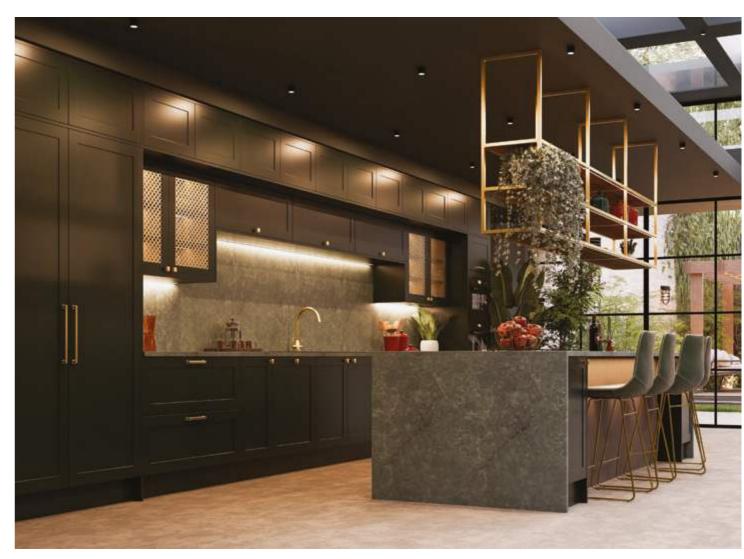

Be Bold, Be Different.

Laurence

In Albany, elegance meets bold architectural design, transforming kitchens into refined living spaces. Albany blends interior decoration with furniture design, embodying sophistication and finesse.

Laurence calls it an "incredibly tailored collection," where every detail reflects craftsmanship, luxury finishes, and rich, tactile colours inspired by Regency and Georgian townhouses.

Designed for the discerning, Albany is a timeless statement of elegance and permanence. Its ornate cornices, refined panelling, and muted yet regal palette create a sense of quiet luxury, perfect for those who appreciate classic interiors with modern functionality.

Beyond aesthetics, Albany is designed for today's multifunctional living. Laurence's vision ensures that this kitchen feels as much a part of the home as any living space, with a sophisticated yet personal approach to kitchen design.

Albany is more than a kitchen - it's a lifestyle, and it makes the kitchen "the most important space in the home," where beauty, function, and personal expression come together effortlessly.

"Inspired by the stately elegance of Regency design, the Albany Collection is my ode to timeless sophistication."