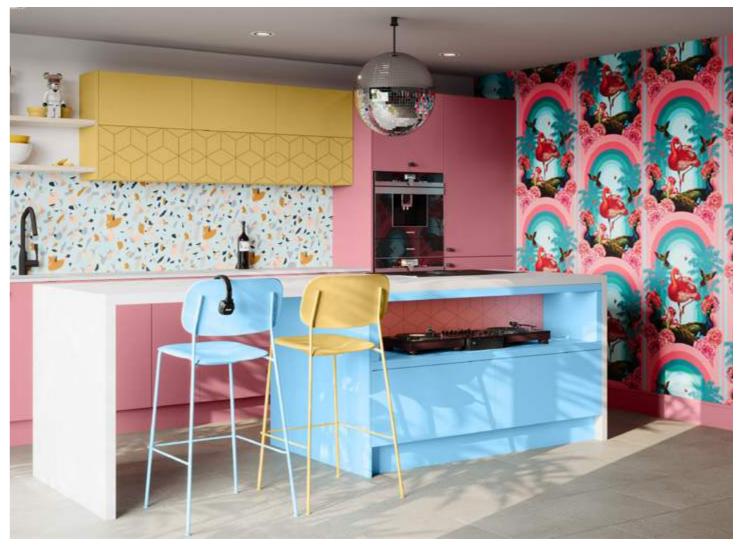

### Cashmere - Colours

Kitchen Disco is a fearless celebration of maximalism, where glamour meets functionality, and every day becomes a reason to celebrate. Laurence describes it as "the crazy one", and he's not wrong. Laurence declares, "This range embodies family life and all the joy that comes with it. It's playful, bold, and full of personality."

Its bold, jewel-toned cabinetry, statement lighting, pastel palette tones, and matte finishes create a visual feast that instantly raises the kitchen from a mere workspace to an unforgettable experience. Perfect for those who believe in living life to the fullest, the Kitchen Disco Collection is your invitation to make your kitchen the star of the show, designed to make you feel like anything is possible.

It's for those who love to live life in full colour - extroverts and entertainers who thrive in the spotlight and like the volume turned up. A stage - a vibrant space where you can cook, entertain, and dazzle in full technicolour.

"If you've ever felt that your kitchen should have more personality than your living room, welcome to Kitchen Disco."