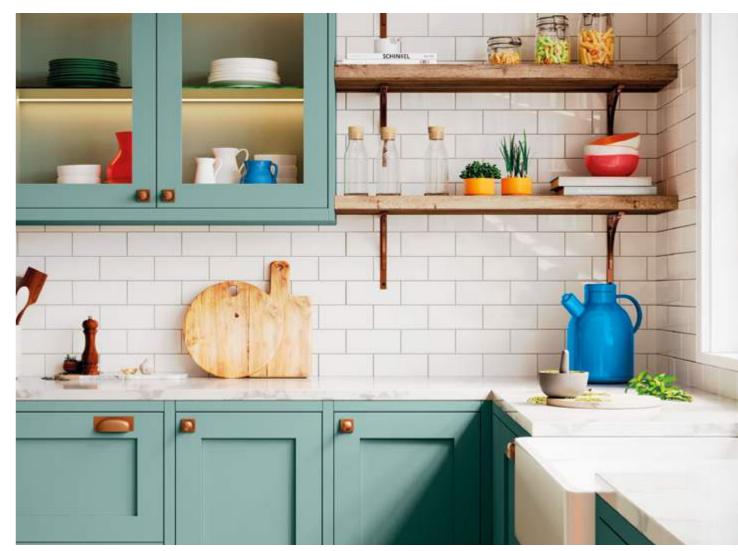

### Cashmere - Colours

Kitchen Disco is a fearless celebration of maximalism, where glamour meets functionality, and every day becomes a reason to celebrate. Laurence describes it as "the crazy one", and he's not wrong. Laurence declares, "This range embodies family life and all the joy that comes with it. It's playful, bold, and full of personality."

Its bold, jewel-toned cabinetry, statement lighting, pastel palette tones, and matte finishes create a visual feast that instantly raises the kitchen from a mere workspace to an unforgettable experience. Perfect for those who believe in living life to the fullest, the Kitchen Disco Collection is your invitation to make your kitchen the star of the show, designed to make you feel like anything is possible.

It's for those who love to live life in full colour - extroverts and entertainers who thrive in the spotlight and like the volume turned up. A stage - a vibrant space where you can cook, entertain, and dazzle in full technicolour.

"If you've ever felt that your kitchen should have more personality than your living room, welcome to Kitchen Disco."