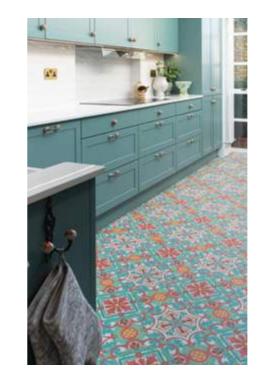

### Cashmere - Colours

Kitchen Disco is a fearless celebration of maximalism, where glamour meets functionality, and every day becomes a reason to celebrate. Laurence describes it as "the crazy one", and he's not wrong. Laurence declares, "This range embodies family life and all the joy that comes with it. It's playful, bold, and full of personality."

Its bold, jewel-toned cabinetry, statement lighting, pastel palette tones, and matte finishes create a visual feast that instantly raises the kitchen from a mere workspace to an unforgettable experience. Perfect for those who believe in living life to the fullest, the Kitchen Disco Collection is your invitation to make your kitchen the star of the show, designed to make you feel like anything is possible.

It's for those who love to live life in full colour - extroverts and entertainers who thrive in the spotlight and like the volume turned up. A stage - a vibrant space where you can cook, entertain, and dazzle in full technicolour.